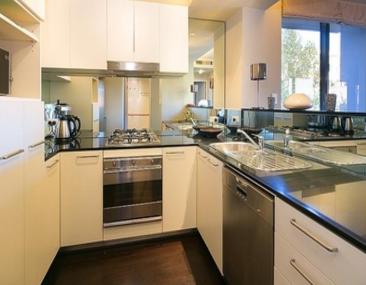

## Features include:

- Open plan living and dining
- Granite gas European kitchen