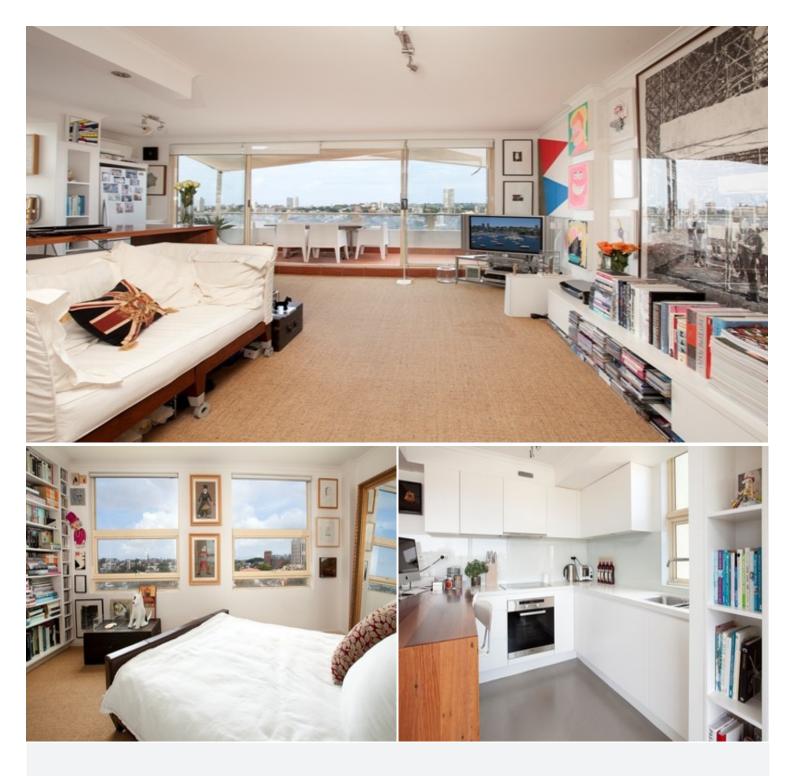

## 24/52 Kings Cross Road RUSHCUTTERS BAY, NSW 1 bed | 1 bath

AVAILABLE 07/05/13 Absolutely stunningly renovated one bedroom apartment is conveniently located between Darlinghurst and Potts Point, within easy reach of the harbour foreshore and CBD. This apartment is light, peaceful and totally private.

Features include;

- Living room opening onto huge entertainers terrace
- Gourmet kitchen with stone counter and stainless steel appliances