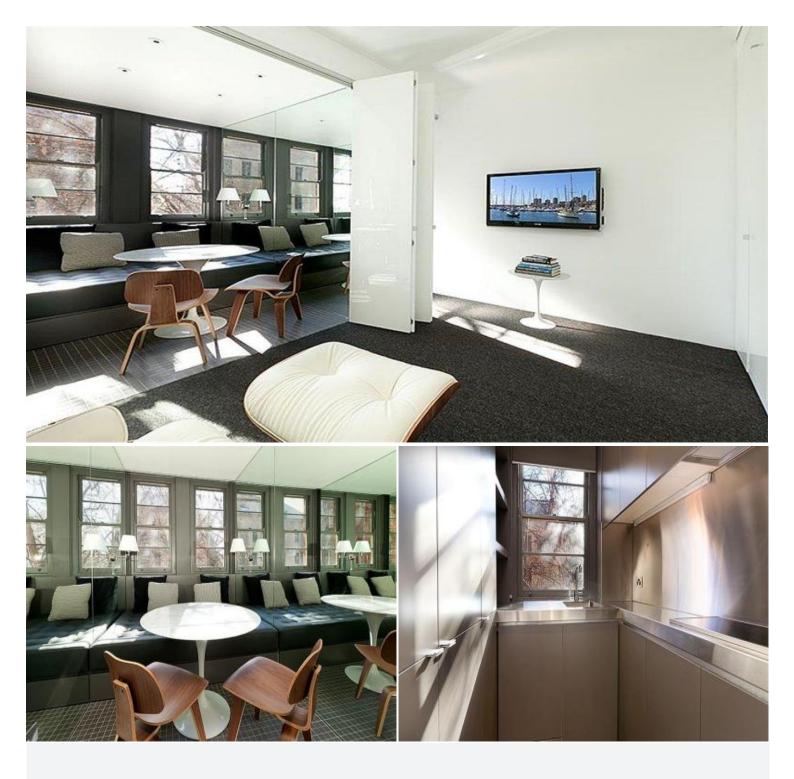

## **15/2 Crick Avenue POTTS POINT, NSW** | 1 bath

Stunningly renovated & furnished studio apartment located in one of Potts Point's best kept Art Deco buildings in a quiet cul-de-sac just off Macleay Street. No expense has been spared in this amazing total renovation, from modern staineless steel kitchen with miele appliances to the high end furnishings.

Features include;

- Light filled with huge north facing windows
- Kitchen with stainless steel counters, miele appliances & dishwasher