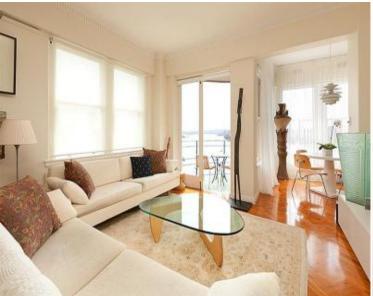

## 606/12 Macleay Street POTTS POINT, NSW

 $2\;bed\;|\;1\;bath\;|\;1\;car$ 

AVAILABLE NOW With sensational views overlooking Sydney Harbour, this quiet 2 bedroom apartment is set well back from Macleay Streets boutiques and hip cafe scene. Level access is via a magnificent panelled lobby with a choice of 2 lifts to the apartment's 6th floor position.

## Features include:

- Spacious layout with central entry hall
- Master bedroom with ample storage
- Second bedroom/office with bespoke cabinetry