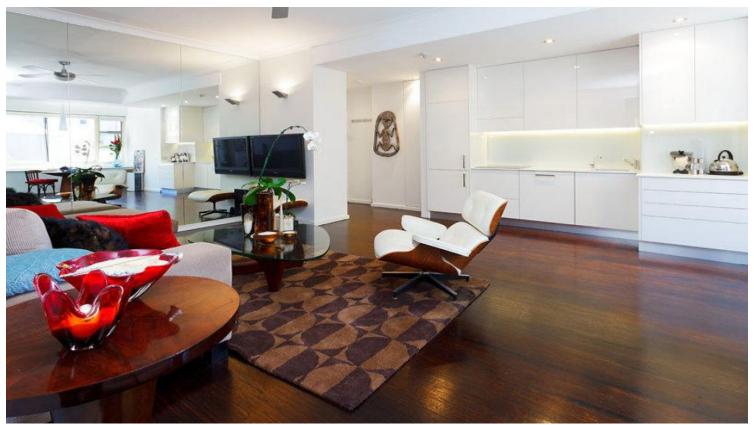

## 303/115 Macleay Street POTTS POINT, NSW 2 bed | 1 bath

R&W

Enjoying a quiet north-east corner position with treetop views over Fitzroy Park, the leafy district and bonus Bridge cameos, this streamlined apartment offers a contemporary reinvention of its classic origins. Exclusively located in a grand Art Deco landmark security building, the apartment's light-filled layout maximises space, style, privacy and lacy treescape outlooks. With cafes, shops, parks and transport metres from the door, this cosmopolitan pad is a chic home.