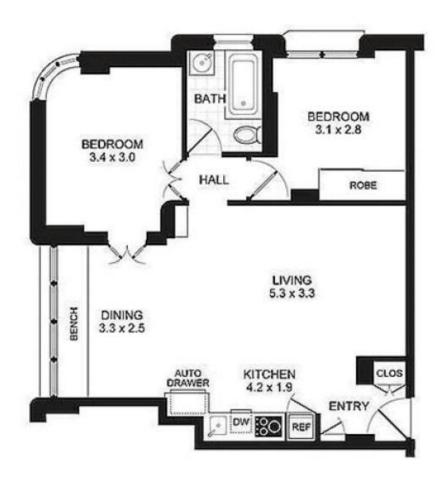

## 303/115 Macleay Street POTTS POINT, NSW 2 bed | 1 bath

R&W

Enjoying a quiet north-east corner position with treetop views over Fitzroy Park, the leafy district and bonus Bridge cameos, this streamlined apartment offers a contemporary reinvention of its classic origins. Exclusively located in a grand Art Deco landmark security building, the apartment's light-filled layout maximises space, style, privacy and lacy treescape outlooks. With cafes, shops, parks and transport metres from the door, this cosmopolitan pad is a chic home.

Features Include:

## rwebay.com.au/459878

R&W Leasing 02 8356 2700

## **Proudly Richardson&Wrench**

Richardson & Wrench Elizabeth Bay / Potts Point 02 8356 2700

## APARTMENT 303/115 MACLEAY STREET POTTS POINT



FLOOR PLAN