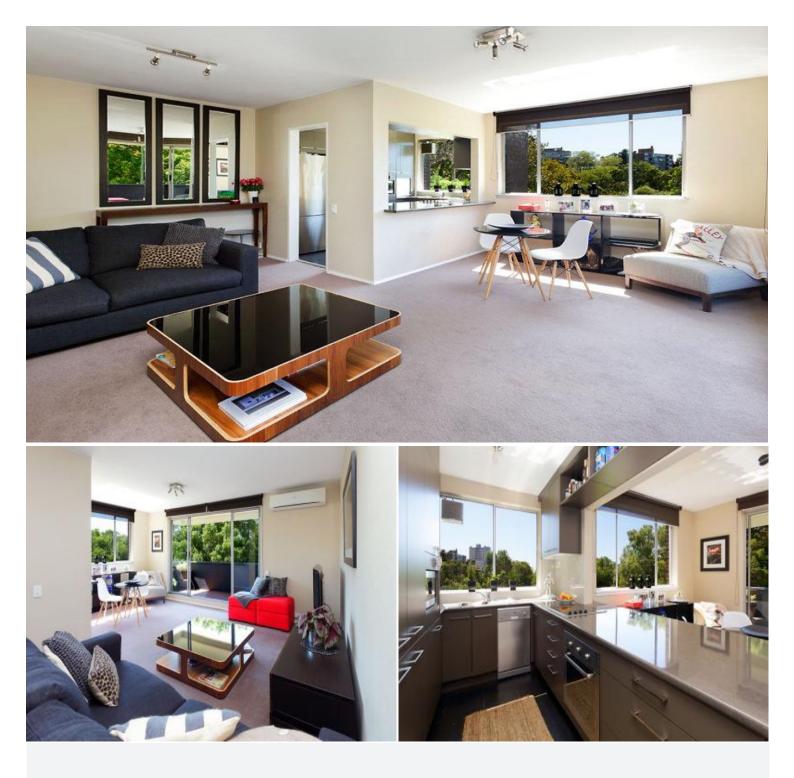

## 15/9 Queens Avenue RUSHCUTTERS BAY, NSW 2 bed | 1 bath | 1 car

Stylishly renovated and presiding over leafy treetop views, this spacious and bright N/E corner wing apartment offers the best position on the top floor of an exclusive modern security block of 16. Quiet, private and ready to enjoy, you will appreciate this apartment's excellent layout and ideal location in a picturesque parkside/harbourside cul de sac. A short walk to cafes, tennis courts, transport and the harbour foreshore, it's just a little further to Potts Point restaurant/shopping scene.