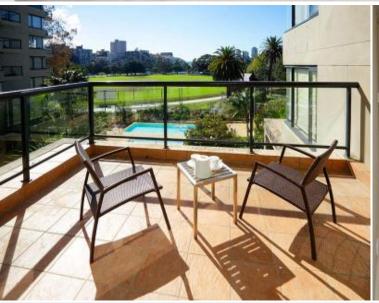

## 207/1A Clement Place RUSHCUTTERS BAY, NSW

2 bed | 2 bath | 1 car

Offering a spacious layout with quality finishes, this stylish modern apartment benefits from an ideal northerly aspect with mesmerising views of sprawling parkland and the boat filled harbour beyond. Enjoying the 5 star resort lifestyle offered by Marina One's exclusive security complex, this harbourside apartment's major rooms open to one of two private balconies. Level entry is via secure lift from security parking or via secure Lobby 4. The central foyer leads to open living/dining areas with sunny northerly main balcony. The 2 double bedrooms (both with robes) share 2nd balcony, master with marble full ensuite.