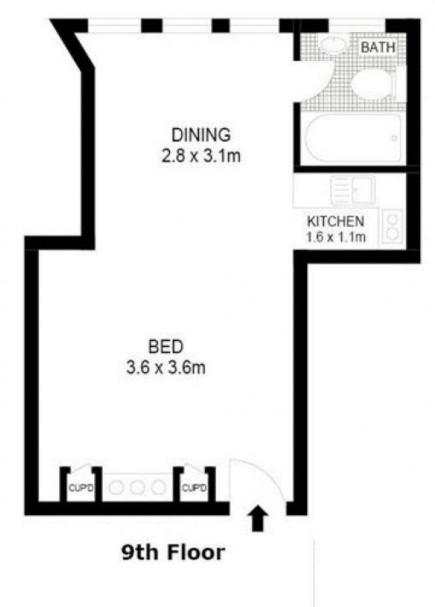

## APARTMENT #908 389 BOURKE STREET DARLINGHURST NSW 2010

This plan is for illustrative purposes only and dimensions are approximate. It does not constitute part of any legal document or commercial contract for the sale or lease of this property. COPYRIGHT 2011 REME 02 8971 8872