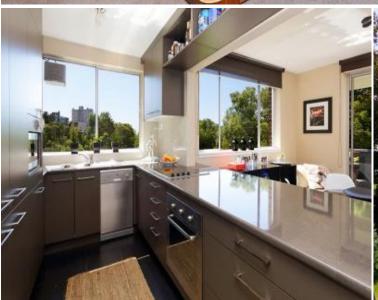

# 15/9 Queens Avenue RUSHCUTTERS BAY, NSW

2 bed | 1 bath | 1 car

Stylishly renovated and presiding over leafy treetop views, this spacious and bright N/E corner wing apartment offers the best position on the top floor of an exclusive modern security block of 16. Quiet, private and ready to enjoy, buyers will appreciate this pet-friendly apartment's excellent layout and ideal location in a picturesque parkside/harbourside cul de sac. A short walk to cafes, tennis courts, transport and the harbour foreshore, it's just a little further to Potts Point restaurant/shopping scene.