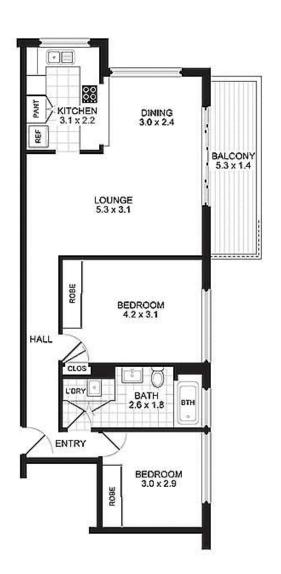

2 bed | 1 bath | 1 car



Stylishly renovated and presiding over leafy treetop views, this spacious and bright N/E corner wing apartment offers the best position on the top floor of an exclusive modern security block of 16. Quiet, private and ready to enjoy, buyers will appreciate this pet-friendly apartment's excellent layout and ideal location in a picturesque parkside/harbourside cul de sac. A short walk to cafes, tennis courts, transport and the harbour foreshore, it's just a little further to Potts Point restaurant/shopping scene.

rwebay.com.au/460681

Andrew Hoggett 0412 208 614

**Proudly Richardson&Wrench** 

Richardson & Wrench Elizabeth Bay / Potts Point 02 8356 2700

# **APARTMENT 15/9 QUEENS AVENUE RUSHCUTTERS BAY**



LOCK-UP GARAGE 5.4 x 2.6

GARAGE Scale 1cm = 1m (approx)



#### FLOOR PLAN Scale 1cm = 1m (approx)



### PROMOPLANS ... adding REAL value!

E&OE This plan is for illustrative purposes only and dimensions are approximate. It does not constitute part of any legal document or commercial contract for the sale or lease of this property. COPYRIGHT @ 2012 PROMOPLANS 02 9572 7111 Warning: Usage restricted under the Copyright Act

### CONTACT:

Andrew Hoggett Phone 8358 2700 Mobile 0412 208 614 Email ahoggett@rwebay.com,au

Greg McKinley Phone 8356 2700 Mobile 0412 044 822 Email gmckinley@rwebay.com.au



Elizabeth Bay/Potts Point 8356 2700