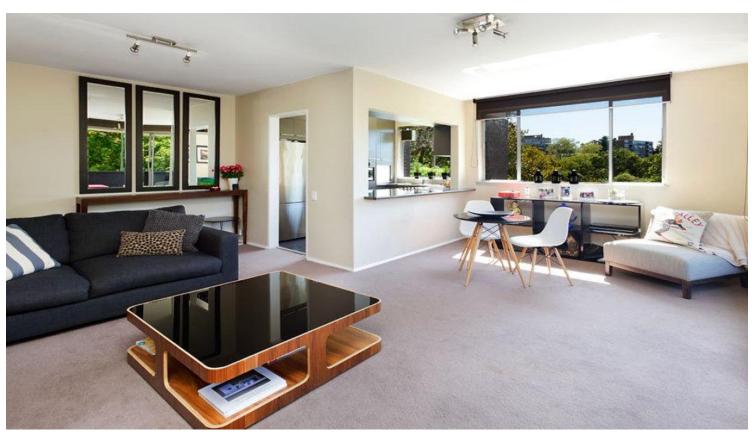

# 15/9 Queens Avenue RUSHCUTTERS BAY, NSW

2 bed | 1 bath | 1 car

Stylishly renovated and presiding over leafy treetop views, this spacious and bright N/E corner wing apartment offers the best position on the top floor of an exclusive modern security block of 16. Quiet, private and ready to enjoy, buyers will appreciate this pet-friendly apartment's excellent layout and ideal location in a picturesque parkside/harbourside cul de sac. A short walk to cafes, tennis courts, transport and the harbour foreshore, it's just a little further to Potts Point restaurant/shopping scene.