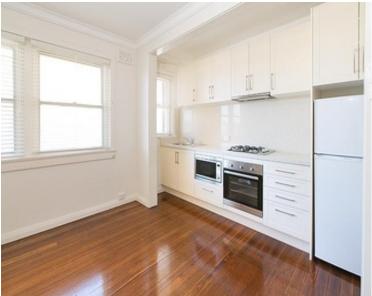

## 61/20 Macleay Street POTTS POINT, NSW 1 bed | 1 bath

This fully renovated top floor one bedroom apartment in the heart of Potts Point. The apartment is flooded with natural light and has a spacious living area, large bedroom with sunroom, and a seperate entry bathroom (not via bedroom). Located Close to all amenities and Sydney's best entertainment, night life, restaraunts/eateries, and boutique shopping, this apartment is a must to inspect!

## Features include:

- Large living