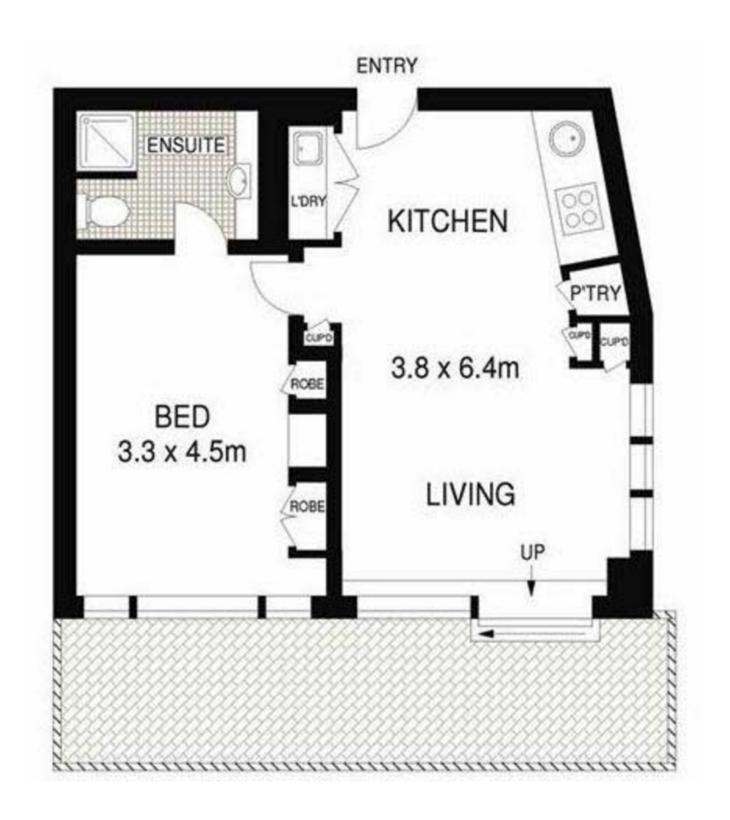

## 801/85 New South Head Road RUSHCUTTERS BAY, Note 1 bed | 1 bath | 1 car

North facing one bedroom apartment (approx 57m2 total) positioned high on the 8th floor with stunning harbour views over Rushcutters Park in ???Bayside???. Offering modern practical living only moments to the C.Y.C and surrounding attractions, this apartment is the perfect inner city base or investment with excellent depreciation allowances.