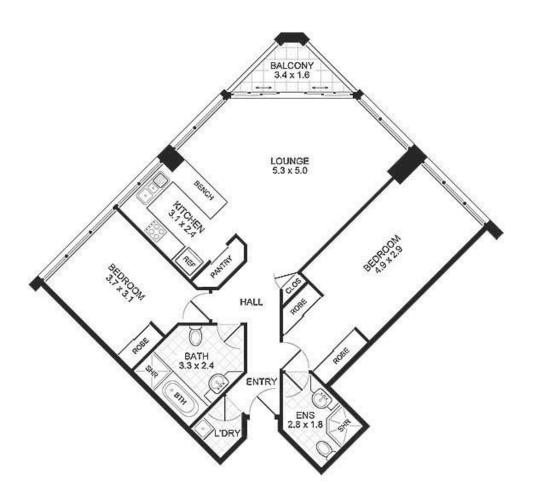

### FLOOR PLAN Scalo 1cm = 1m (approx)

PROMOPLANS ... adding REAL value!

E&OE This plan is for itustrative purposes only and dimensions are approximate. It does not constitute part of any logal document or commercial contract for the sale or lease of this property.