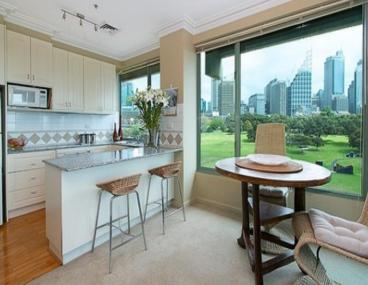

# **W2622-60 Siro John Young** Crescent 2 bed | 2 bath

SOLD BY NICHOLAS TSAOUCIS 0419 777 717 & ANDREW HOGGETT 0412 208 614 - High above the gateway to the CBD and the Harbour, this bright airy apartment offers a preferred north-west corner position in a tightly held modern landmark parkside/harbourside security tower. With fascinating views over Domain Park, the Art Gallery & city skyline, this ideal city pad???s 270 degree panorama includes the Bridge, Woolloomooloo Bay and up the Harbour. Centrally located, it???s within easy walking distance of the city centre, several parks, transport choices, fine dining at The Wharf and fashionable Potts Point shops/cafes.