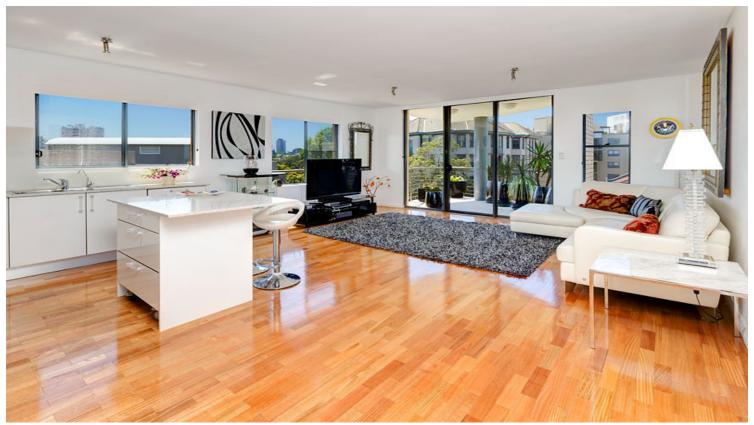

### Features include:

???Central entry hall leading to well proportioned living/dining. Stunning timber floors throughout

???Large covered balcony ideal for outdoor living with views over surrounds to Harbour

???Impressive yet functional open plan kitchen with sle...