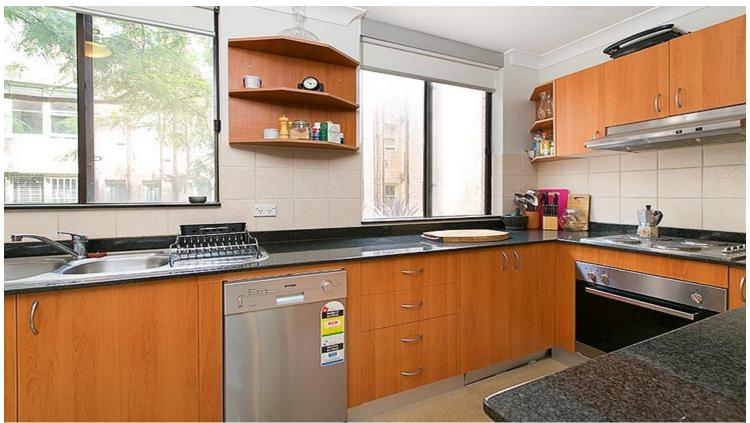

## Features Include:

- Two double bedrooms with mirrored built-ins
- Main bedroom with access to balcony
- Large kitchen with stone bench tops & dishwasher
- Internal laundry with dryer
- HUGE entertainers balcony with leafy outlook.