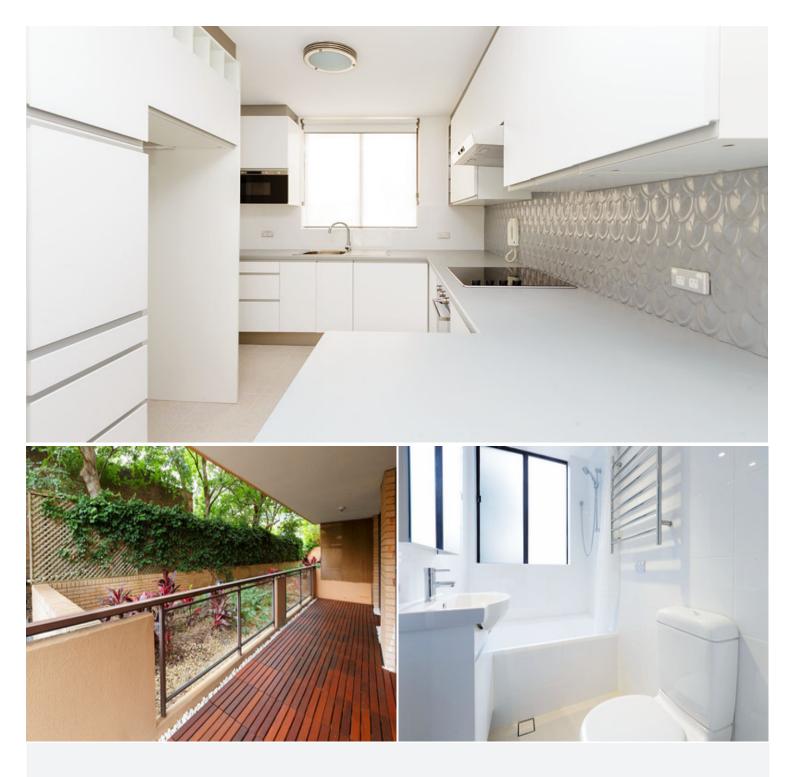

## 1/10-12 Clement Street RUSHCUTTERS BAY, NSW 2 bed | 1 bath | 1 car

Fully Renovated 2 bedroom apartment with large balcony & leafy surrounds. Located at the end of a quiet cul-de-sac this apartment offers privacy, space and convenience being moments from Rushcutters Bay Park, walking distance to Train station, cafes and supermarkets.

Features Include:

- Brand New Kitchen with dishwasher & soft close drawers
- Brand new bathroom with immaculate finishes and bathtub
- New Carpet throughout

rwebay.com.au/733978

R&W Elizabeth Bay Potts Point