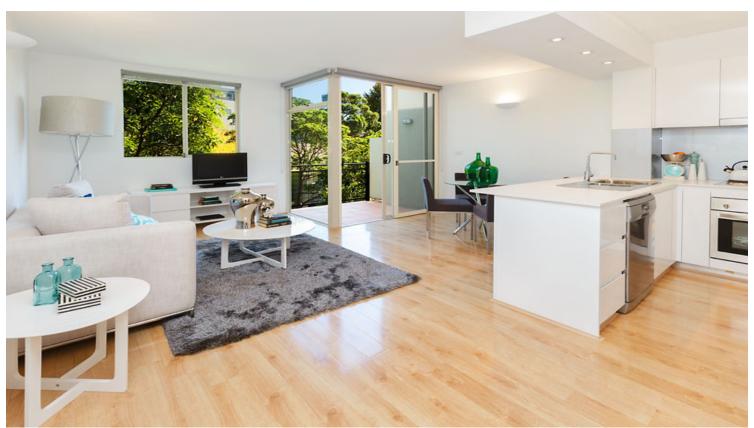

# 15/84-90 McLachlan Avenue RUSHCUTTERS BAY, NS 1 bed | 1 bath | 1 car

Newly renovated, this stylish and fresh 1-bedroom pad has as much space as some 2-bed units. Offering easy living in a smart modern corner landmark security block, the 2-storey contemporary layout is ideally suited to this fashionable locale with an industrial edge. Gazing out at leafy treetops yet filled with natural light, this sleek city pad enjoys quiet privacy. Set in a warehouse-style precinct dotted with cool cafes, art galleries and luxury showrooms ??? just moments from your door is Rushcutters Bay marina, several parks and the endless shopping/dining/lifestyle attractions of Darlinghurst and Potts Point.