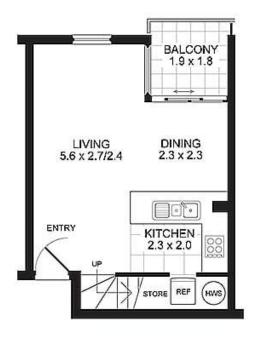

# APARTMENT 15/84-90 McLACHLAN AVENUE RUSHCUTTERS BAY

## LEVEL ONE

## BASEMENT

PROMOPLANS ...adding REAL value! E&OE This plan is for illustrative purposes only and dimensions are approximate. It does not constante part of any legal document or commercial contract for the sale or lease of this property.