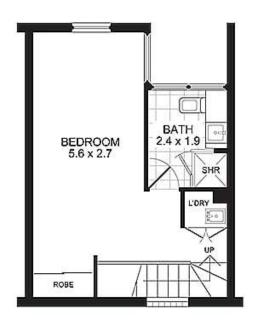

# APARTMENT 15/84-90 McLACHLAN AVENUE RUSHCUTTERS BAY

## LEVEL ONE

## BASEMENT

PROMOPLANS ...adding REAL value! E&OE This plan is for illustrative purposes only and dimensions are approximate. It does not constante part of any legal document or commercial contract for the sale or lease of this property.