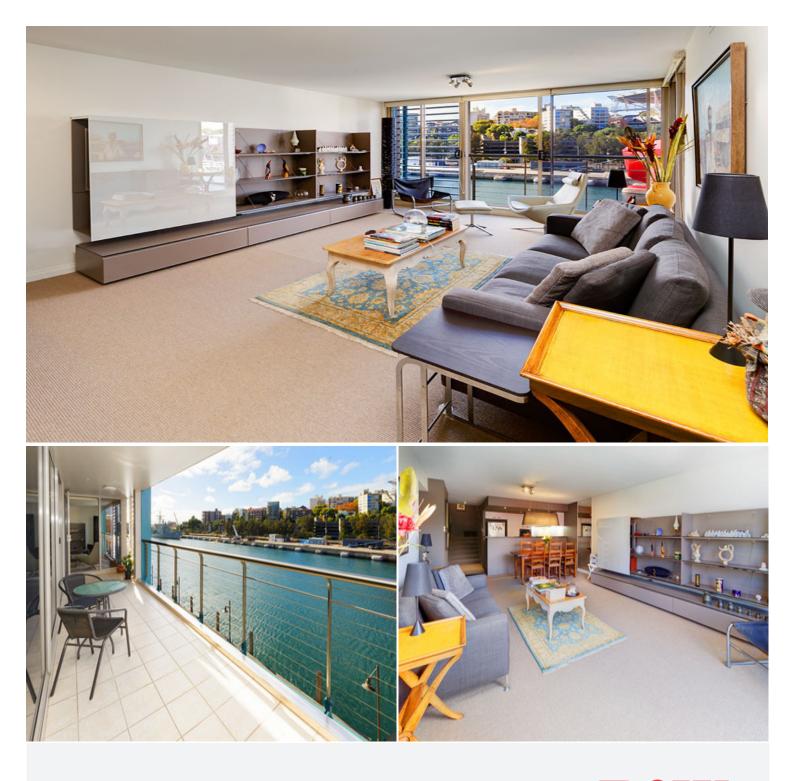

## 434/6 Cowper Wharf Road WOOLLOOMOOLOO, NSW 2 bed | 2 bath | 1 car

A waterfront private haven with intimate harbour views and the idyllic sounds of the bay lapping below, this elegant contemporary apartment occupies a prime east wing position in Sydney???s most successful wharf conversion. Retaining its architectural integrity and c.1915 heritage features, the much-admired landmark Finger Wharf now offers a luxurious 21st century resort lifestyle with 24-hour on site security and Sydney???s most fashionable boardwalk restaurant scene. Within walking distance of Potts Point or CBD shopping, business, entertainment and transport choices??? Live the dream!