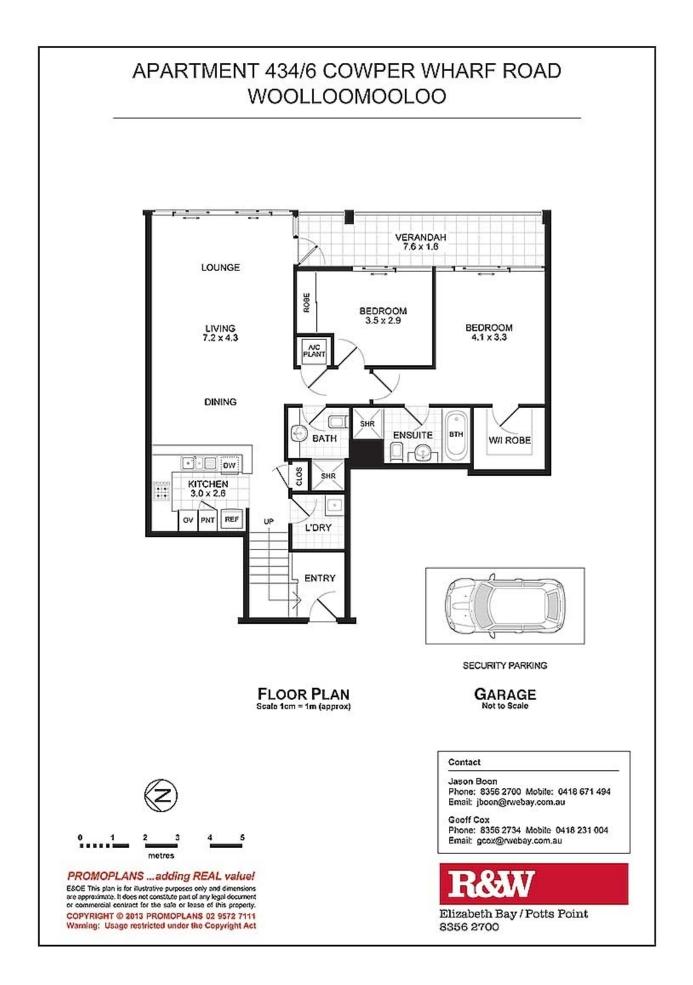

## 434/6 Cowper Wharf Road WOOLLOOMOOLOO, NSW 2 bed | 2 bath | 1 car

A waterfront private haven with intimate harbour views and the idyllic sounds of the bay lapping below, this elegant contemporary apartment occupies a prime east wing position in Sydney???s most successful wharf conversion. Retaining its architectural integrity and c.1915 heritage features, the much-admired landmark Finger Wharf now offers a luxurious 21st century resort lifestyle with 24-hour on site security and Sydney???s most fashionable boardwalk restaurant scene. Within walking distance of Potts Point or CBD shopping, business, entertainment and transport choices??? Live the dream!