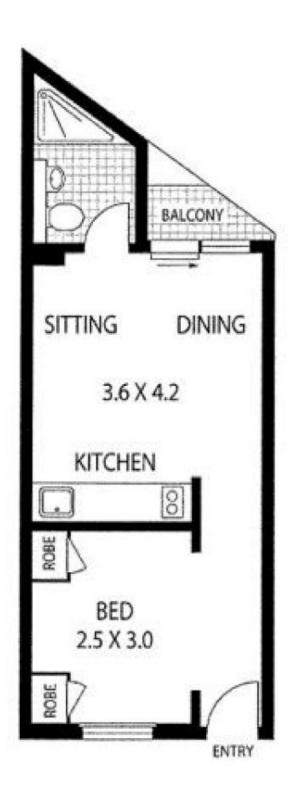

## 6/61 Bayswater Road RUSHCUTTERS BAY, NSW 1 bed | 1 bath

This beautifully renovated one bedroom apartment is immaculately presented. Located in security building with updated common areas and lift access, and only moments walk to train station, Rushcutters Bay and boutique Potts Point Cafes.

## Features Include:

- Combined lounge and dining with parquetry flooring
- Renovated kitchen with stone benchtops
- Fully renovated bathroom