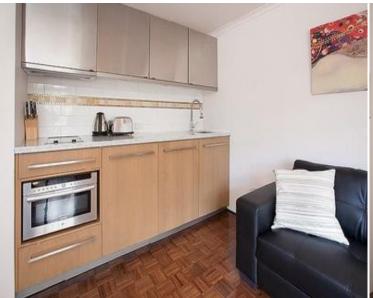

## Features Include:

- Combined lounge and dining with parquetry flooring
- Renovated kitchen with stone benchtops
- Fully renovated bathroom