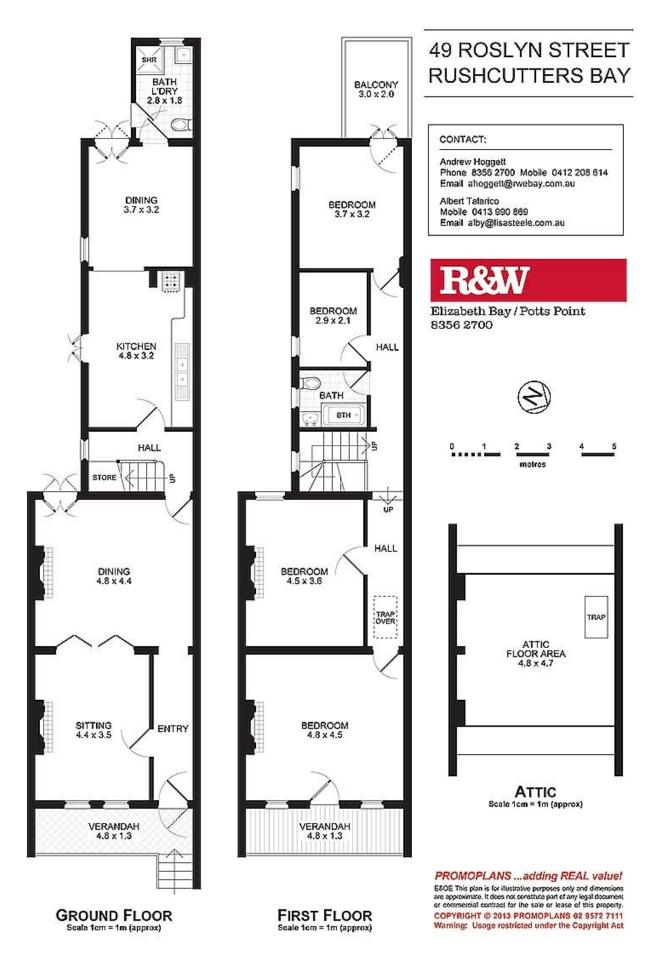

## **49 Roslyn Street RUSHCUTTERS BAY, NSW** 3 bed | 2 bath

Set on a deep block of level land in a quiet one-way street, this spacious terrace house is close enough to the buzzing cosmopolitan lifestyle yet far enough for peace and privacy. Ideally located, it???s a stroll to idyllic waterfront Rushcutters Bay Park/Marinas, tennis courts, Darlinghurst cafe scene and Potts Point boutiques, bistros, supermarkets, specialty shops and transport choices.

\* Ready to renovate yet updated over the years and livable as is
\* Current layout opens to courtyard and leafy private level garden

\* North East aspect, elevated lacy verandah, traditiona...