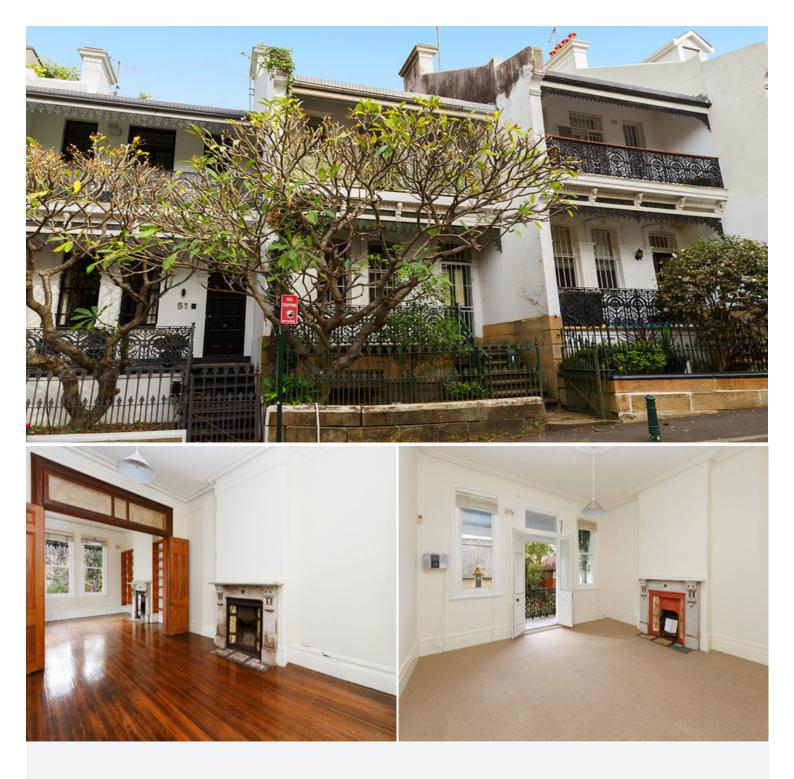

## **49 Roslyn Street RUSHCUTTERS BAY, NSW** 3 bed | 2 bath

Set on a deep block of level land in a quiet one-way street, this spacious terrace house is close enough to the buzzing cosmopolitan lifestyle yet far enough for peace and privacy. Ideally located, it???s a stroll to idyllic waterfront Rushcutters Bay Park/Marinas, tennis courts, Darlinghurst cafe scene and Potts Point boutiques, bistros, supermarkets, specialty shops and transport choices.

\* Ready to renovate yet updated over the years and livable as is
\* Current layout opens to courtyard and leafy private level garden

\* North East aspect, elevated lacy verandah, traditiona...