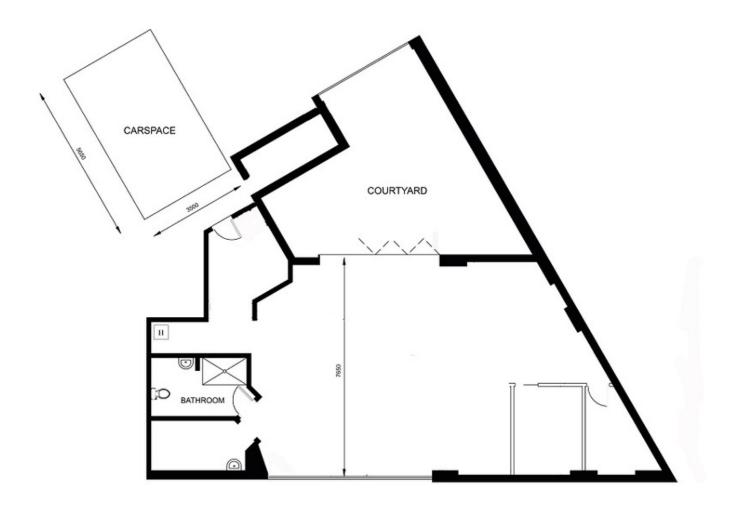

## 1/10 Earl Place POTTS POINT, NSW 2 bed | 1 bath | 1 car

Situated on the ground floor of this modern block with its own private entry, this huge mixed use space has the potential to be converted into a stunning 2/3 bedroom residence in the heart of Potts Point. Metres from the buzz of famous restaurants/cafes, Harris Farm supermarket, nightlife and lifestyle with the accessibility to the CBD this is a rare opportunity to acquire a hassle free property with many uses.