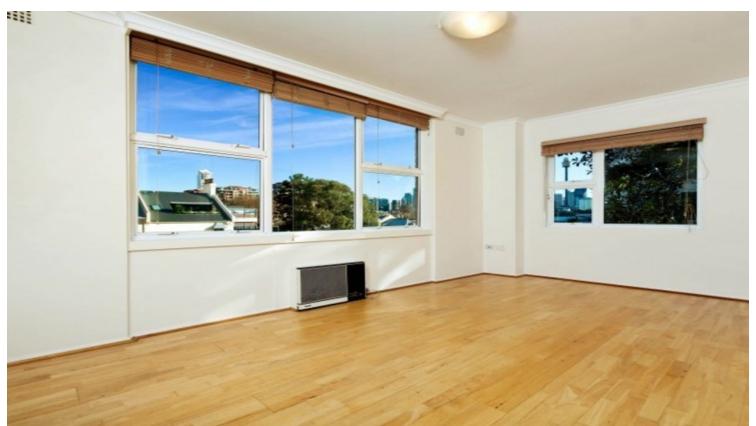

## 1 bed | 1 bath | 1 car

Nestled at the end of a tree-lined cul-de-sac, this light and bright to bedroom apartment is within the well maintained "Habitat" security building. The apartment itself has open plan living/dining area that is flooded with light, good sized bedroom with mirrored built in wardrobes, kitchen with internal laundry facility and bathroom with bath tub, both in pristine condition. Being only footsteps from boutique shopping, fine dining, and Potts Point locale, this apartment is a must to inspect!