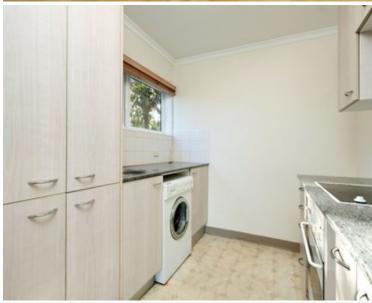

## 1 bed | 1 bath | 1 car

Nestled at the end of a tree-lined cul-de-sac, this light and bright to bedroom apartment is within the well maintained "Habitat" security building. The apartment itself has open plan living/dining area that is flooded with light, good sized bedroom with mirrored built in wardrobes, kitchen with internal laundry facility and bathroom with bath tub, both in pristine condition. Being only footsteps from boutique shopping, fine dining, and Potts Point locale, this apartment is a must to inspect!