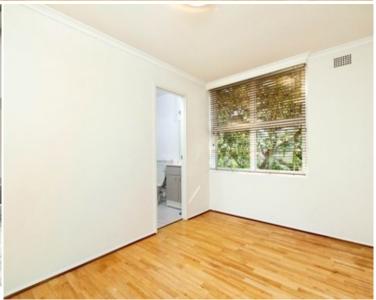

## 1 bed | 1 bath | 1 car

Nestled at the end of a tree-lined cul-de-sac, this light and bright to bedroom apartment is within the well maintained "Habitat" security building. The apartment itself has open plan living/dining area that is flooded with light, good sized bedroom with mirrored built in wardrobes, kitchen with internal laundry facility and bathroom with bath tub, both in pristine condition. Being only footsteps from boutique shopping, fine dining, and Potts Point locale, this apartment is a must to inspect!