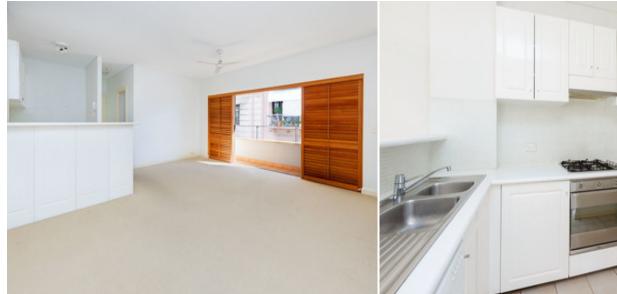

## Features include:

???¶Spacious living and dining area opening onto full width covered balcony

Set back from the main street yet only metres to the ha...