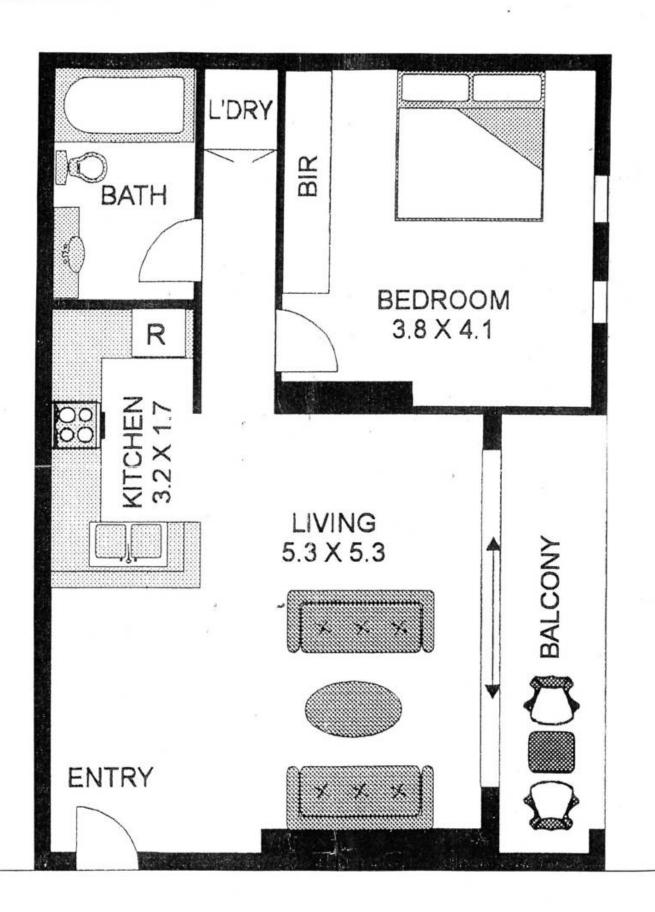

## 18/67 Cowper Wharf Road WOOLLOOMOOLOO, NSW 1 bed | 1 bath | 1 car

Located only minutes to the CBD in the meticulously maintained ???Admiralty Gardens???, this perfectly proportioned (approx 59m2 ) one bedroom apartment with undercover security carspace provides the perfect opportunity for an enviable inner-city home, Sydney base or sound investment with the ability to add your own personal touches.

## Features include:

???¶Spacious living and dining area opening onto full width covered balcony

Set back from the main street yet only metres to the ha...