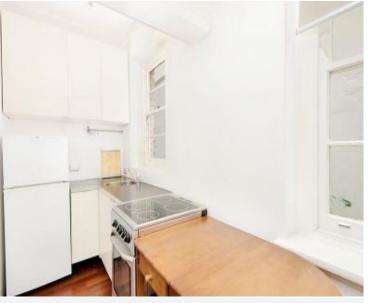

## Features include:

- Quite position, good natural light
- Updated kitchen and bathroomr
- Separate sleeping alcove with build-in robes
- High ornate ceilings, character features throughout