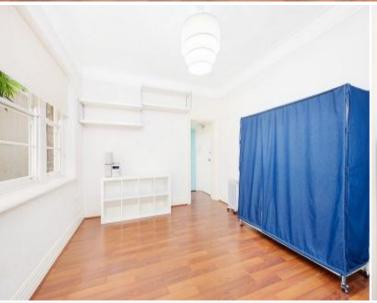

## Features include:

- Quite position, good natural light
- Updated kitchen and bathroomr
- Separate sleeping alcove with build-in robes
- High ornate ceilings, character features throughout