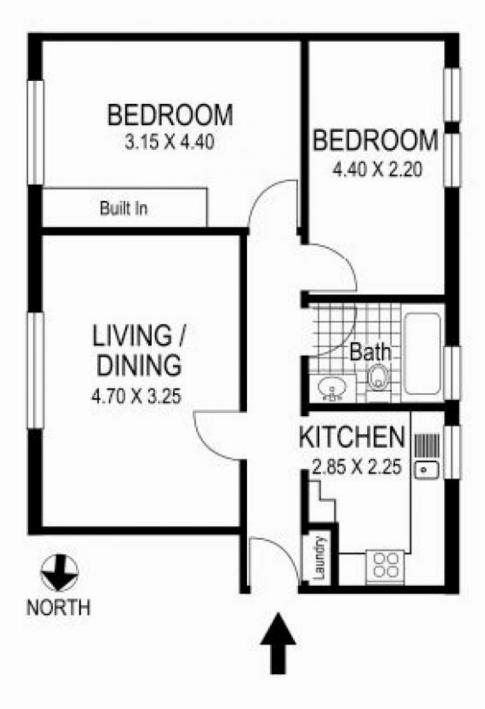

## 2 / 9 Wylde Street POTTS POINT

"WYLDESYDE"

Phase shows are for presentation purposes only and are not part of any legal document or title and are subject to errors, omissions, inaccuracies and they should not be used as sole and/or accurate reference for purchasing decision. Interested parties should note their own enquiries using offer sources supplied.

D Dimensions shows on plant are approximate values in L. a. III.
Calcul formules and area coding are subject to copyright.
Illustration by Racul Isadio [art11, 2950].