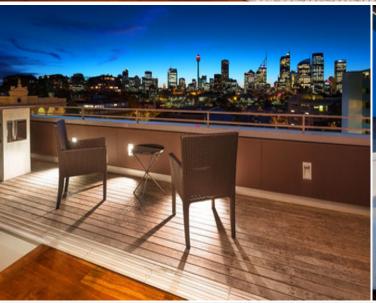

## 24/10a Challis Avenue POTTS POINT, NSW 2 bed | 2 bath

- \* From the moment the penthouse door opens you know it???s truly special!
- \* Master wing with north balcony, built-ins, stunning 2-way double shower room, separate ensuite wc
- \* Double 2nd bedroom, superb 2nd bathroom, central entry foyer
- \* Sundrenched wraparound upstairs viewdeck with water feature, quartzstone breakfast bar & gas bbq
- \* Large open plan living/dining areas with Jetmaster gas fireplace and stacking glass doors to viewdeck
- \* Gourmet IIve gas stone island kitchen with ample stor...