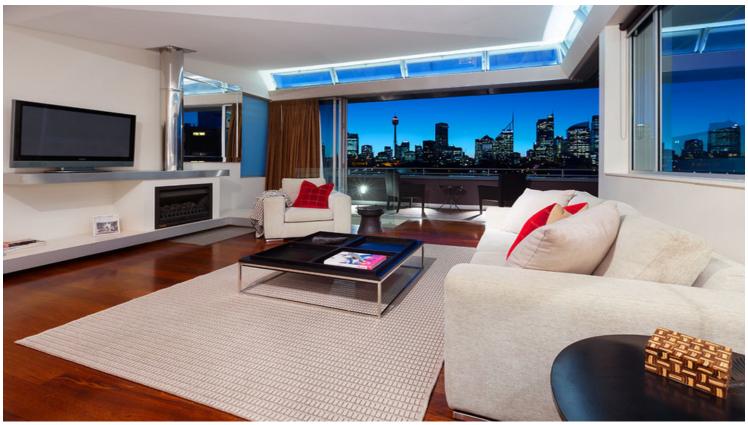

## 24/10a Challis Avenue POTTS POINT, NSW 2 bed | 2 bath

- \* From the moment the penthouse door opens you know it???s truly special!
- \* Master wing with north balcony, built-ins, stunning 2-way double shower room, separate ensuite wc
- \* Double 2nd bedroom, superb 2nd bathroom, central entry foyer
- \* Sundrenched wraparound upstairs viewdeck with water feature, quartzstone breakfast bar & gas bbq
- \* Large open plan living/dining areas with Jetmaster gas fireplace and stacking glass doors to viewdeck
- \* Gourmet IIve gas stone island kitchen with ample stor...