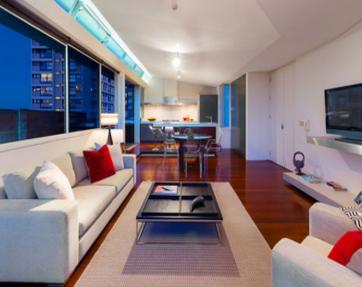

## 24/10a Challis Avenue POTTS POINT, NSW 2 bed | 2 bath

- \* From the moment the penthouse door opens you know it???s truly special!
- \* Master wing with north balcony, built-ins, stunning 2-way double shower room, separate ensuite wc
- \* Double 2nd bedroom, superb 2nd bathroom, central entry foyer
- \* Sundrenched wraparound upstairs viewdeck with water feature, quartzstone breakfast bar & gas bbq
- \* Large open plan living/dining areas with Jetmaster gas fireplace and stacking glass doors to viewdeck
- \* Gourmet IIve gas stone island kitchen with ample stor...