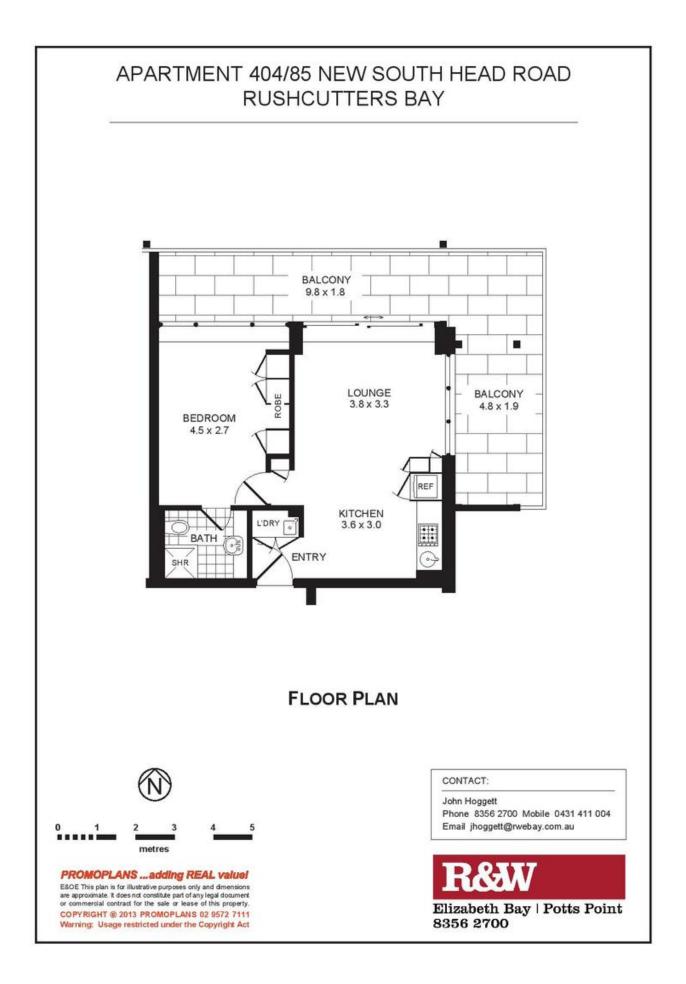

## 404/85 New South Head Road RUSHCUTTERS BAY, N 1 bed | 1 bath | 1 car

Sleek and stylish North facing one bedroom apartment positioned on the 4th floor in ???Bayside??? with an unopposed outlook over Rushcutters Bay Park. With a spacious floor plan (approx 70m2 including balcony) flowing indoor and out, the apartment offers modern practical living only moments to the C.Y.C and surrounding attractions making this the perfect home, inner city base or investment.