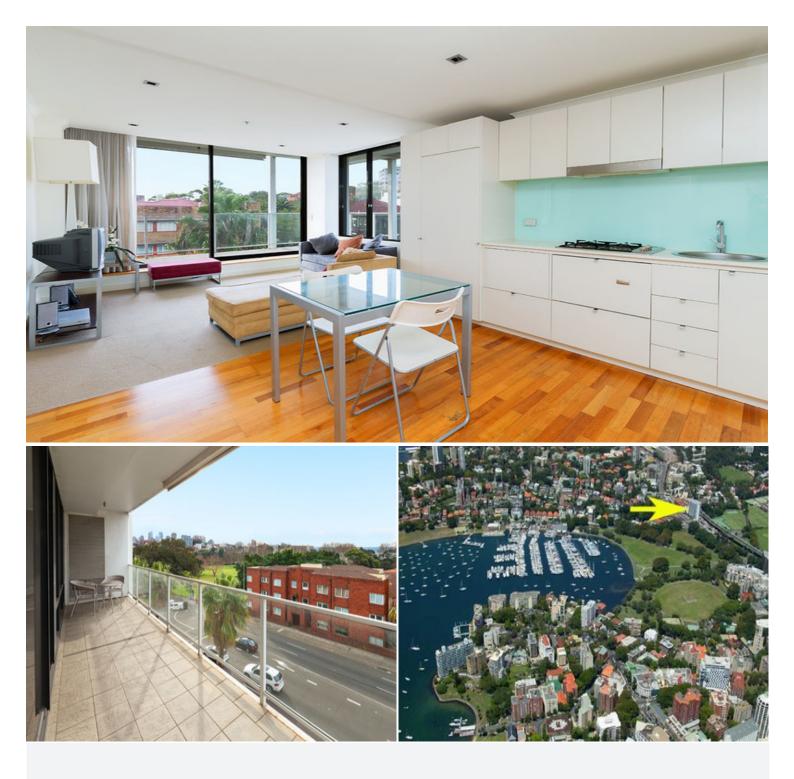

## 404/85 New South Head Road RUSHCUTTERS BAY, N 1 bed | 1 bath | 1 car

Sleek and stylish North facing one bedroom apartment positioned on the 4th floor in ???Bayside??? with an unopposed outlook over Rushcutters Bay Park. With a spacious floor plan (approx 70m2 including balcony) flowing indoor and out, the apartment offers modern practical living only moments to the C.Y.C and surrounding attractions making this the perfect home, inner city base or investment.