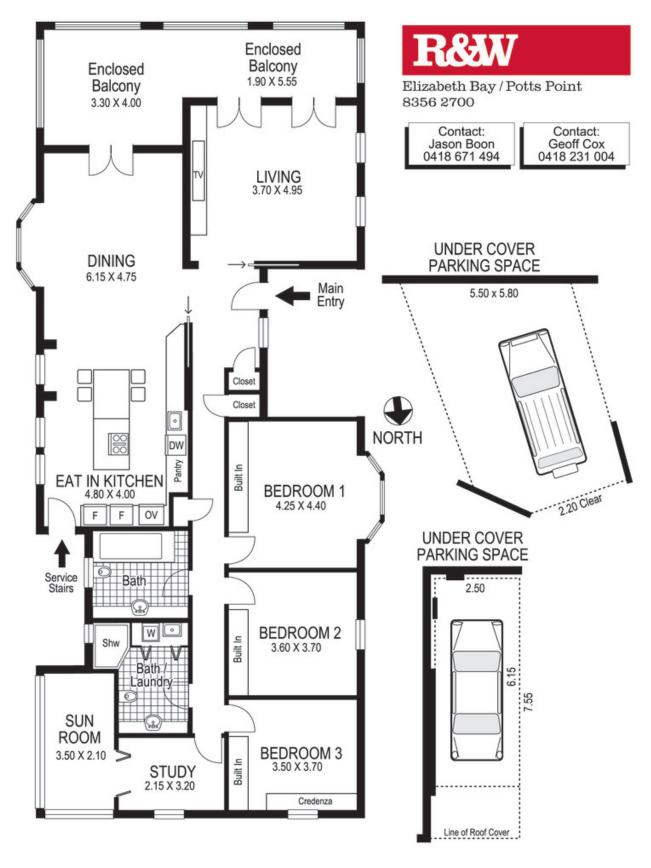

## 3 / 7 Clement Street RUSHCUTTERS BAY "AVARA HALL"

Plans shown are for presentation purposes only and are not part of any legal document or title and are subject to errors, omissions inaccuracies and they should not be used as the sole and/or accurate reference for purchasing decision. Interested parties should make their own inquiries using other sources supplied. Dimensions in length and width are approximate. Illustration by Raoul Isidro 0411128500