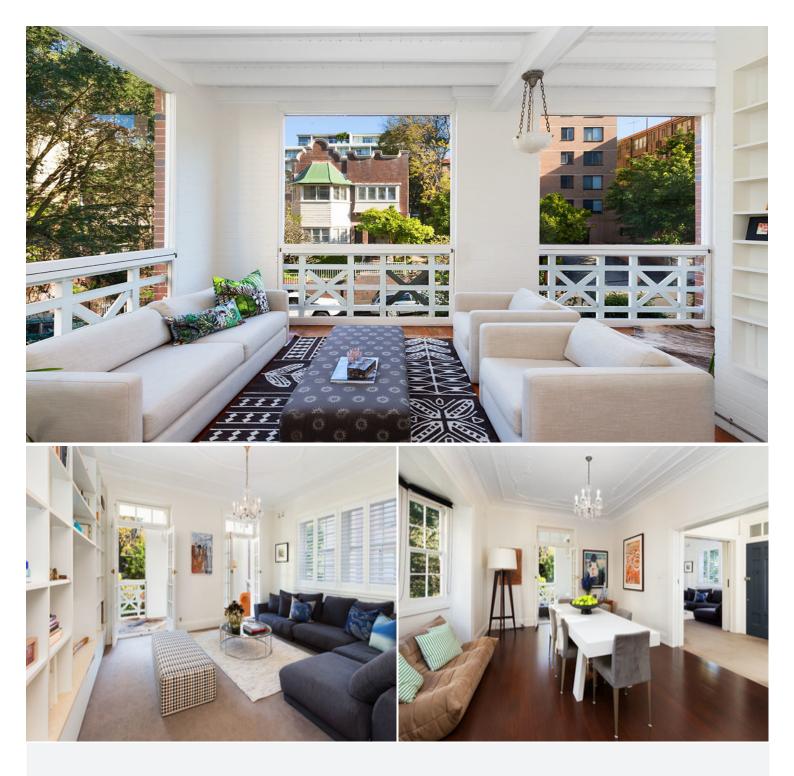

## 3/7 Clement Street RUSHCUTTERS BAY, NSW 3 bed | 2 bath | 2 car

- 3 bedrooms + study
- 2 bathrooms, parking for 2 cars
- Exceptional attention to detail and bespoke finishes
- Approx 220sqm, house-like proportions
- Wonderful enclosed balcony providing an exceptional space
- Heritage touches and high ceilings
- Massive renovated kitchen/dining area
- European kitchen appliances, incl. steam oven and teppanyaki grill