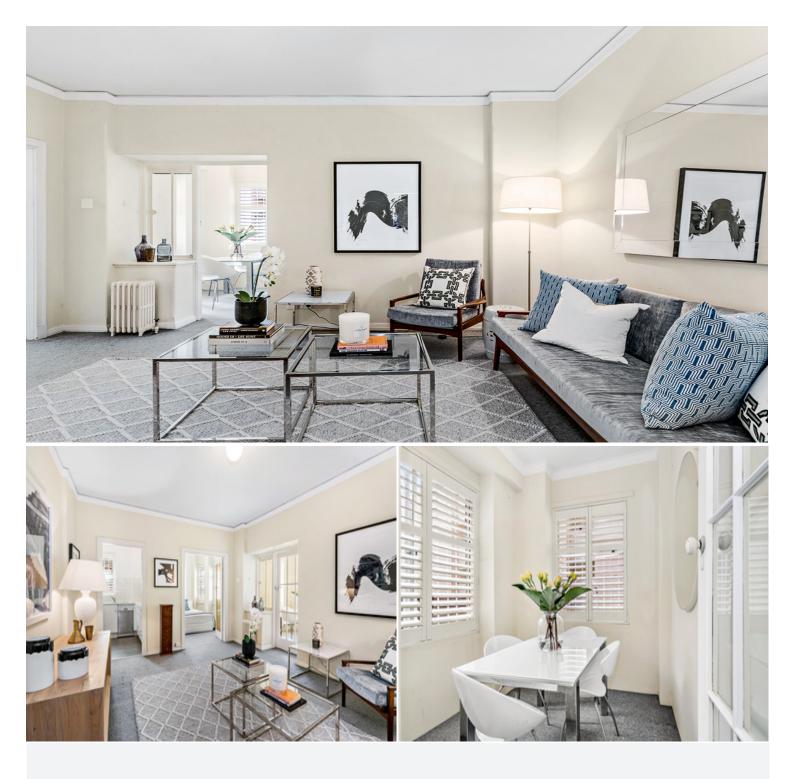

## 4/8 Birtley Place ELIZABETH BAY, NSW 2 bed | 1 bath | 1 car

The gated entry and circular driveway provide a unique and imposing entry to the building. With a large common herb garden, indoor and outdoor clothes lines, bicycle room, central heating and water (included in levies), this Company title property offers elegant living for owner-occupiers in a superb location.

\* Prestige Art Deco building

\* King-size main bedroom, large second bedroom / study, separate dining

rwebay.com.au/3327086

Penny Timothy 0418 546 500 Greg McKinley 0412 044 822

## Proudly Richardson&Wrench

Richardson & Wrench Elizabeth Bay / Potts Point 02 8356 2700

\* French doors and plantation shutters...