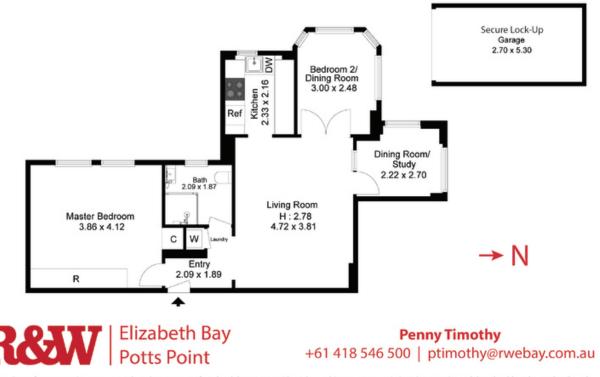

## 4/8 Birtley Place, Elizabeth Bay, NSW

Plans are shown for presentation purposes only and are not part of any legal document or title and are subject to errors, omissions, inaccuracies and they should not be used as the sole and/or accurate reference for purchasing decision. Interested parties should rely on their own inquiries using other sources supplied. Dimensions in length and width are approximate.