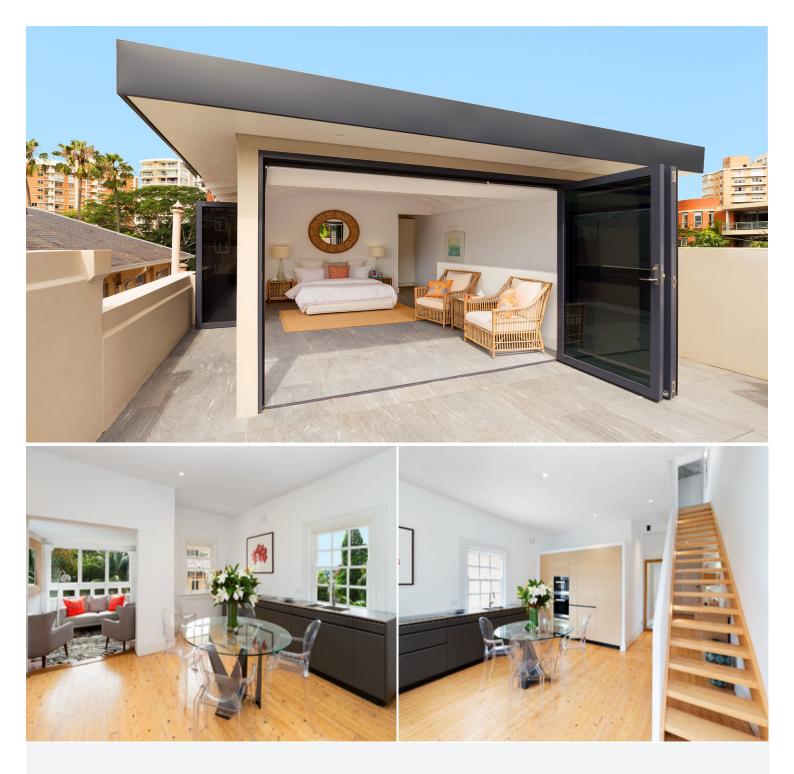

## 12/7 Ithaca Road ELIZABETH BAY, NSW 2 bed | 2 bath

- \* No expense spared on a boutique renovation
- \* Set just one building back from harbour
- \* Overlooking the famed "Boomerang" estate
- \* Superb views to the NW from living area and upstairs terrace
- \* Kitchen with highest quality Miele appliances + gas connections
- \* Steam + convection ovens, integrated dishwasher + fridge
- \* Discreet internal laundry on lower level