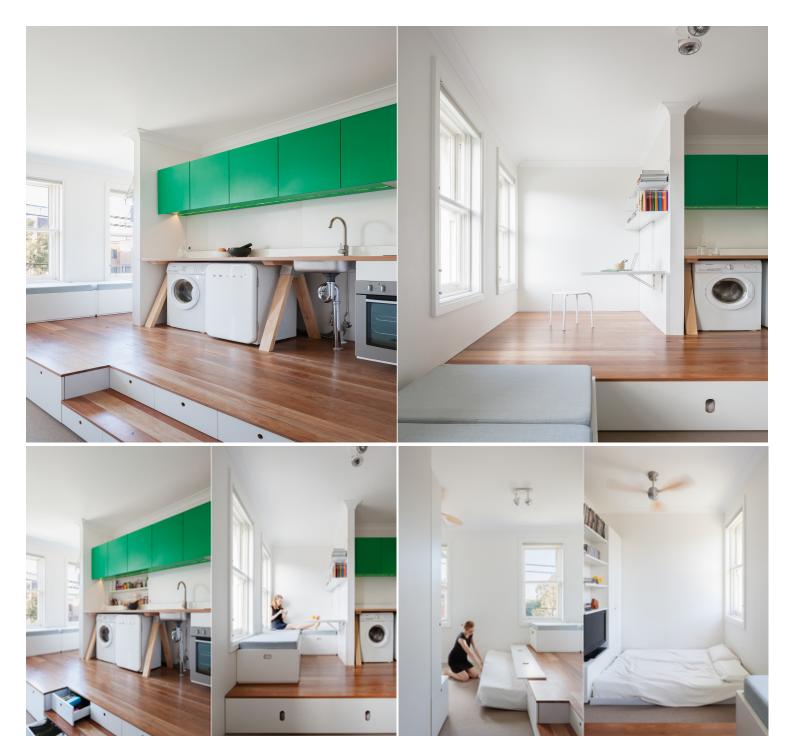

## 2/1 Henderson Road ALEXANDRIA, NSW 1 bed | 1 bath

- \* Split-level design with Spotted Gum floorboards
- \* Built-in cushioned seating and fold-down table
- \* Stylish cooking appliances with fridge included
- \* Slide-out queen bed for when it's time to sleep
- \* Fully tiled bathroom, internal laundry facilities
- \* Wall-mounted TV, built-in robe, further storage
- \* Stroll to Alexandria Park and cosmopolitan cafes
- \* Walk to Redfern train station and express city bus
- \* Central to Inner West, Eastern Suburbs and CBD