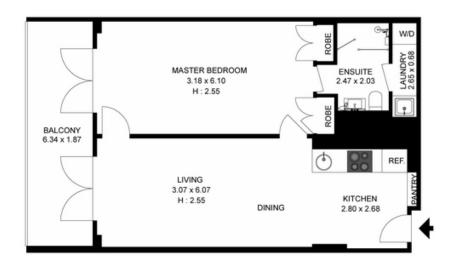

## 206/50 MACLEAY STREET, POTTS POINT

Plans shown are for presentation purposes and are not part of any legal document or title. They are subject to errors and inaccuracies and should not be used as the sole reference for purchasing decision. Measurements are indicative and in meters.

Produced by DIAKRIT