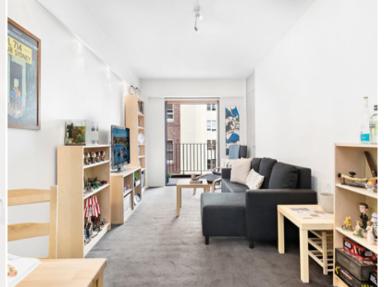

## 206/50 Macleay Street POTTS POINT, NSW 1 bed | 1 bath | 1 car

- \* Vast living/dining room with plush carpet
- \* Generous outdoor entertaining terrace
- \* Open plan kitchen with stone bench tops
- \* Stainless steel Miele cooking appliances
- \* Huge bedroom with built-in and ensuite
- \* Bedroom also enjoys access to terrace
- \* Chic bathroom, frameless glass shower
- \* Ducted air conditioning, internal laundry
- \* Secure underground parking space