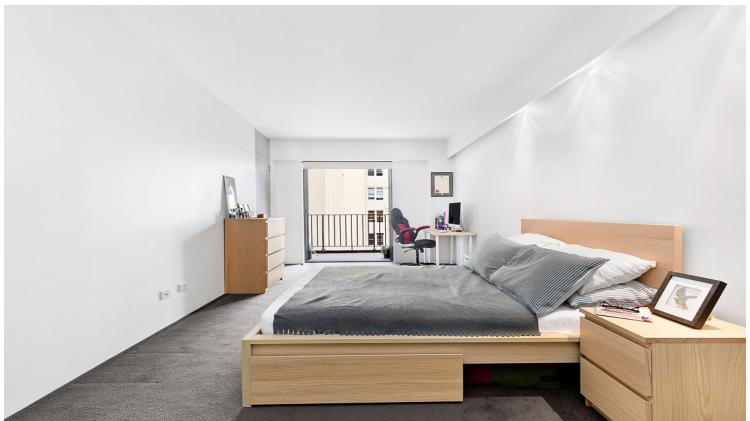

## 206/50 Macleay Street POTTS POINT, NSW 1 bed | 1 bath | 1 car

- \* Vast living/dining room with plush carpet
- \* Generous outdoor entertaining terrace
- \* Open plan kitchen with stone bench tops
- \* Stainless steel Miele cooking appliances
- \* Huge bedroom with built-in and ensuite
- \* Bedroom also enjoys access to terrace
- \* Chic bathroom, frameless glass shower
- \* Ducted air conditioning, internal laundry
- \* Secure underground parking space