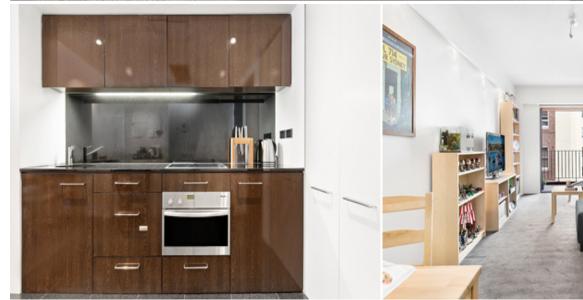

## 206/50 Macleay Street POTTS POINT, NSW 1 bed | 1 bath | 1 car

- \* Vast living/dining room with plush carpet
- \* Generous outdoor entertaining terrace
- \* Open plan kitchen with stone bench tops
- \* Stainless steel Miele cooking appliances
- \* Huge bedroom with built-in and ensuite
- \* Bedroom also enjoys access to terrace
- \* Chic bathroom, frameless glass shower
- \* Ducted air conditioning, internal laundry
- \* Secure underground parking space