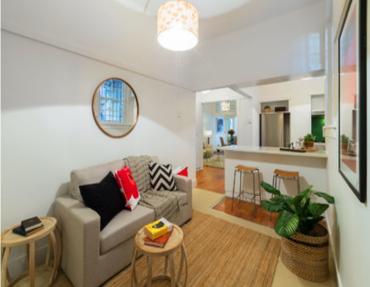

## 3/6 Evans Road ELIZABETH BAY, NSW 2 bed | 1 bath

- \* Large flowing layout offering great flexibility
- \* Pet friendly
- \* Darlinghurst Public School catchment area
- \* Ground floor apartment with house-like feel
- \* Sunny paved courtyard plus private side passage access
- \* Expansive main living space, French doors to courtyard
- \* Bright master bedroom with charming leafy outlook, fan
- \* Carpeted second bedroom, handy extra TV room space
- \* Polished floorboards in living room, kitchen, master bedroom