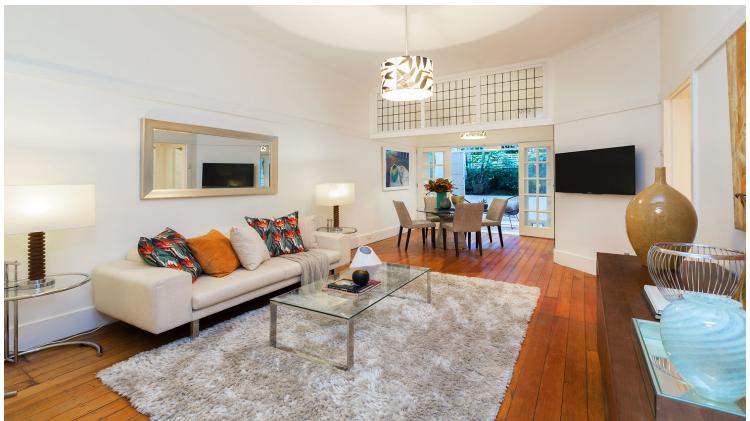

## 3/6 Evans Road ELIZABETH BAY, NSW 2 bed | 1 bath

- \* Large flowing layout offering great flexibility
- \* Pet friendly
- \* Darlinghurst Public School catchment area
- \* Ground floor apartment with house-like feel
- \* Sunny paved courtyard plus private side passage access
- \* Expansive main living space, French doors to courtyard
- \* Bright master bedroom with charming leafy outlook, fan
- \* Carpeted second bedroom, handy extra TV room space
- \* Polished floorboards in living room, kitchen, master bedroom