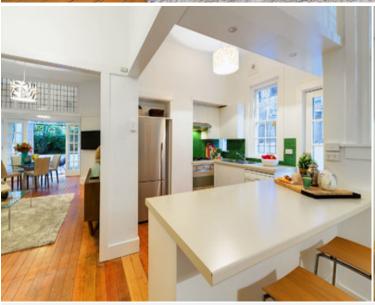

## 3/6 Evans Road ELIZABETH BAY, NSW 2 bed | 1 bath

- \* Large flowing layout offering great flexibility
- \* Pet friendly
- \* Darlinghurst Public School catchment area
- \* Ground floor apartment with house-like feel
- \* Sunny paved courtyard plus private side passage access
- \* Expansive main living space, French doors to courtyard
- \* Bright master bedroom with charming leafy outlook, fan
- \* Carpeted second bedroom, handy extra TV room space
- \* Polished floorboards in living room, kitchen, master bedroom