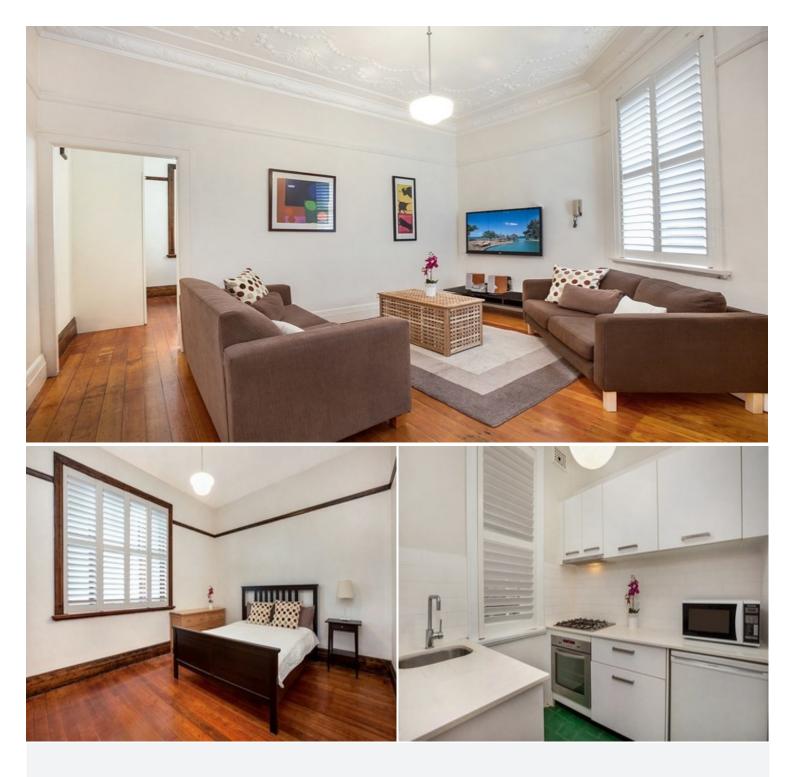

## 5/42-44 Kings Cross Road POTTS POINT, NSW 1 bed | 1 bath

Set in vibrant Potts Point with restaurants, bars, shops, parks and public transport at your front door, this tastefully refurbished and stylish first floor apartment is one of only 12 residences in the gracious 1918 security art deco building 'Amberley'. Offering easy low maintenance living, the apartment is set on the edge of Rushcutters Bay offering close proximity to the city and harbourside villages. Its art deco charm adds to the appeal of this elegant, boutique Potts Point home, all the while being renovated, light, bright and in a perfect position within moments of the CBD.