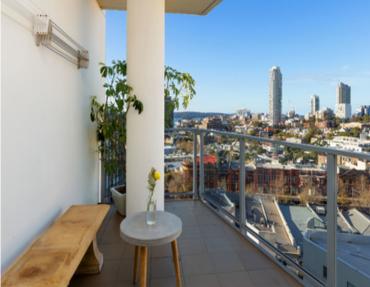

## 73/200 Goulburn Street SURRY HILLS, NSW

2 bed | 2 bath | 1 car

- \* High-end apartment in recently built (2011) building
- \* Tremendous E/NE views as far as Sydney Harbour and beyond
- \* Secure undercover parking, additional storage cage on title
- \* Stylish NE corner balcony with expansive district views
- \* Full-length windows throughout, w blinds/shutters for privacy
- \* Ducted reverse-cycle air-conditioning throughout
- \* Kitchen with Caesarstone benches, integrated appliances
- \* Main bedroom with walk-through robe, full en-suite