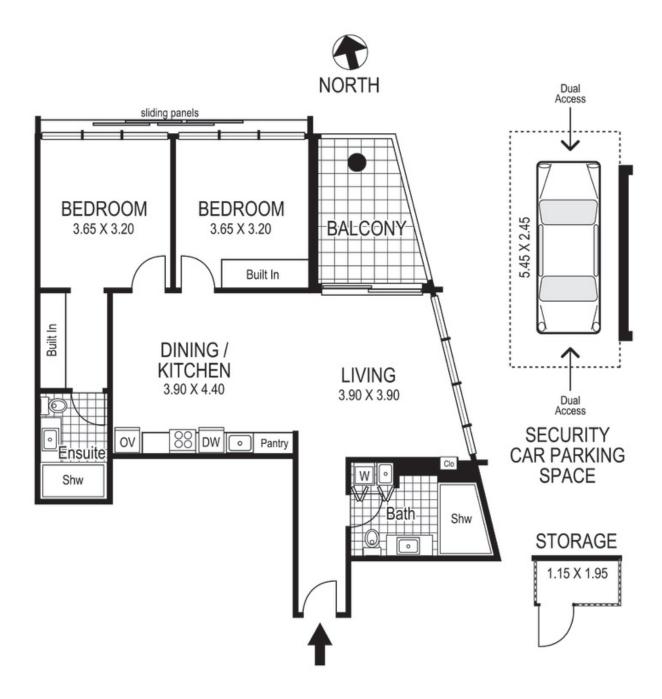

## 73 / 200 Goulburn Street SURRY HILLS "ALTA"

Plans shown are for presentation purposes only and are not part of any legal document or title and are subject to errors, omissions inaccuracies and they should not be used as the sole and/or accurate reference for purchasing decision. Interested parties should make their own inquiries using other sources supplied. Dimensions in length and width are approximate. Illustration by Raoul Isidro 0411128500