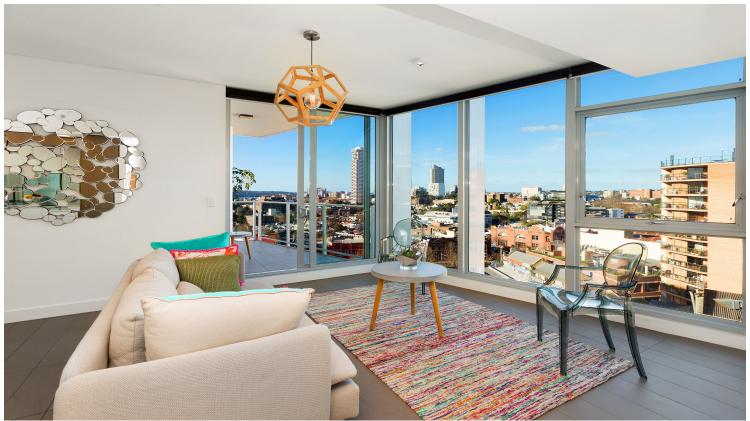

## 73/200 Goulburn Street SURRY HILLS, NSW

2 bed | 2 bath | 1 car

- \* High-end apartment in recently built (2011) building
- \* Tremendous E/NE views as far as Sydney Harbour and beyond
- \* Secure undercover parking, additional storage cage on title
- \* Stylish NE corner balcony with expansive district views
- \* Full-length windows throughout, w blinds/shutters for privacy
- \* Ducted reverse-cycle air-conditioning throughout
- \* Kitchen with Caesarstone benches, integrated appliances
- \* Main bedroom with walk-through robe, full en-suite