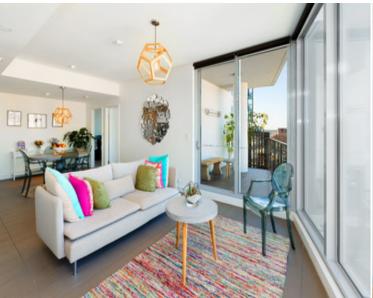

## 73/200 Goulburn Street SURRY HILLS, NSW

2 bed | 2 bath | 1 car

- \* High-end apartment in recently built (2011) building
- \* Tremendous E/NE views as far as Sydney Harbour and beyond
- \* Secure undercover parking, additional storage cage on title
- \* Stylish NE corner balcony with expansive district views
- \* Full-length windows throughout, w blinds/shutters for privacy
- \* Ducted reverse-cycle air-conditioning throughout
- \* Kitchen with Caesarstone benches, integrated appliances
- \* Main bedroom with walk-through robe, full en-suite