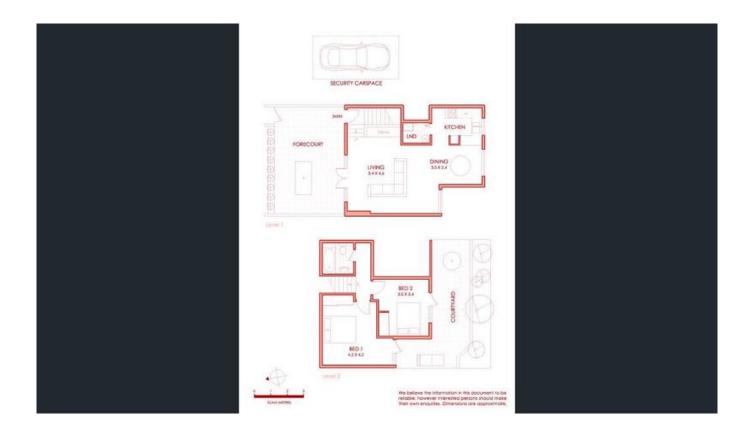

## 10/453 Bourke Street SURRY HILLS, NSW

2 bed | 1 bath | 1 car

Quietly located in the beautifully maintained Figtree Gardens security development. Spanning over two generously proportioned levels is this spacious two bedroom townhouse style apartment. Continentally located to Surry Hill's cosmopolitan attractions, this particularly tightly held complex is just a stone's throw to cafes, entertainment and shopping.