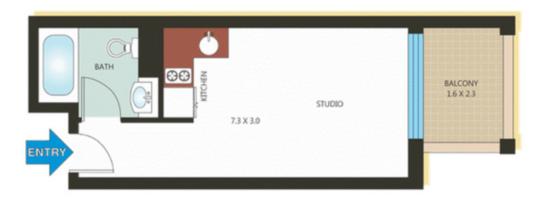

## **15/67 Macleay Street POTTS POINT, NSW** 1 bed | 1 bath

Perfectly positioned and presented studio apartment of approx. 24m2 on the second level of ?Santa Rosa'. With a modern open plan kitchen and stylish bathroom, the apartment makes a great City base or investment. Easy care, lock and go lifestyle.