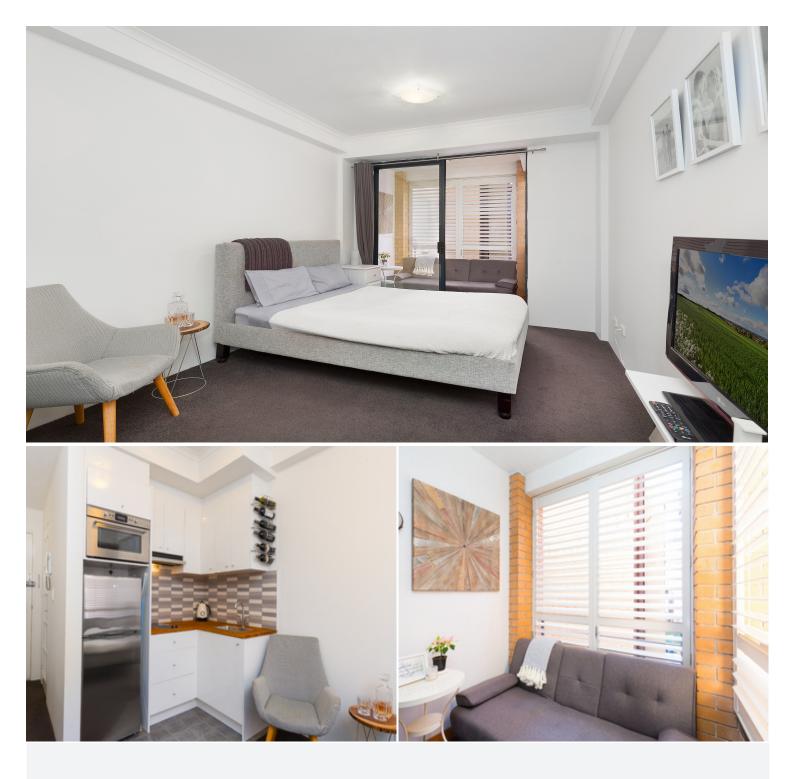

## **15/67 Macleay Street POTTS POINT, NSW** 1 bed | 1 bath

Perfectly positioned and presented studio apartment of approx. 24m2 on the second level of ?Santa Rosa'. With a modern open plan kitchen and stylish bathroom, the apartment makes a great City base or investment. Easy care, lock and go lifestyle.

- \* Updated secure building with laundry facilities
- \* Stunning rooftop with full City, Harbour Bridge and Opera House views