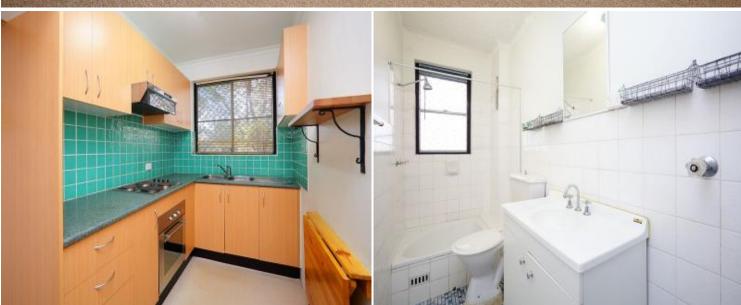

Features include: Spacious practical layout (approx 32m2), East facing ground floor position overlooking manicured gardens; Large separate renovated kitchen, ample bench and cupboard space, oversize bathroom with bath and internal laundry facilities; Security car space with convenient level access and common roof top area with stunning views of the city skyline.