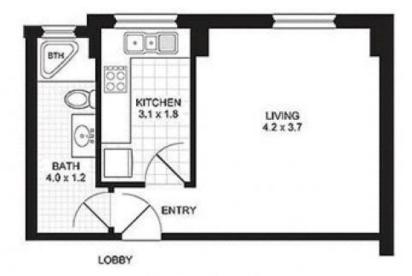

et SURRY HILLS, NSW

| 1 bath | 1 car



This studio apartment located in the immaculately maintained "Glenview Park Apartments" offers modern practical living or an ideal investment with a strong rental return of \$335 per week.

Features include: Spacious practical layout (approx 32m2), East facing ground floor position overlooking manicured gardens; Large separate renovated kitchen, ample bench and cupboard space, oversize bathroom with bath and internal laundry facilities; Security car space with convenient level access and common roof top area with stunning views of the city skyline.

### rwebay.com.au/460590

Luke McDonnell 0418 844 110

#### **Proudly Richardson&Wrench**

Richardson & Wrench Elizabeth Bay / Potts Point 02 8356 2700

...

# APARTMENT 4/679 BOURKE STREET SURRY HILLS



## FLOOR PLAN



### **CAR SPACE**



PROMOPLANS ...adding REAL value!

ELOE This plan is for ituationive purposes only and dimensions are approximate. It does not constant part of any legal document or commercial contract for the sale or lease of this property.

COPYRIGHT © 2011 PROMOPLANS 02 9572 7111

Warning: Usage restricted under the Copyright Act

#### CONTACT:

Geoff Cox Phone 8356 2734 Mobite 0418 231 604 Email gcox@rwebay.com.au

Luke McDonneil Phone S356 2700 Mobile 0418 844 110 Email Imcdonneil@rwebay.com.au

Result Elizabeth Bay Potts Point