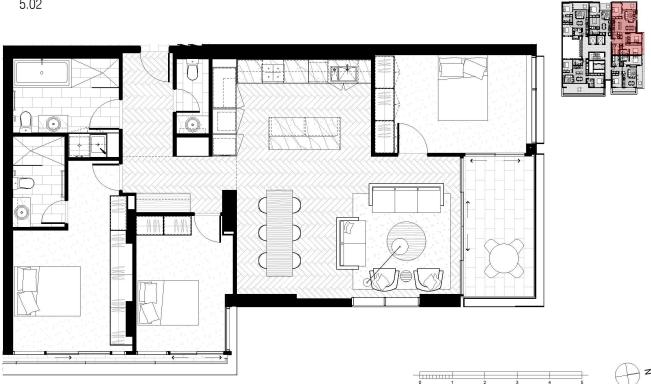

ects Woods Bagot, this 5th floor apartment offers sleek finishes and a clever floorplan granting a serene lifestyle in a great location. Showcasing the best contemporary design and blessed with a prime NE corner position, it exudes style, bathed in sun and offering a sheltered terrace with district and harbour views. With gorgeous common areas and direct lift access to private parking, this home offers the best of Potts Point on a delightful platter. Minutes from buzzing eateries and bars, it is also a short walk to trains and an easy trip to the CBD, harbour and the beaches of the east.

## rwebay.com.au/4926764

Jason Boon 0418 671 494 Geoff Cox 0418 231 004

## **Proudly Richardson&Wrench**

Richardson & Wrench Elizabeth Bay / Potts Point 02 8356 2700

•••

## **3B2** (Adaptable) 5.02