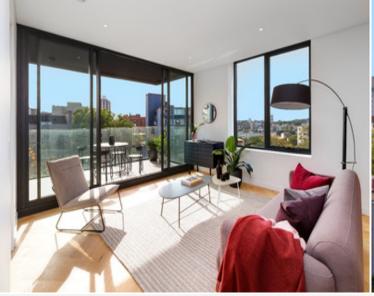

## 502/37 Bayswater Road POTTS POINT, NSW

3 bed | 2.5 bath | 2 car

Set in the brand-new The Hensley building, designed by global architects Woods Bagot, this 5th floor apartment offers sleek finishes and a clever floorplan granting a serene lifestyle in a great location. Showcasing the best contemporary design and blessed with a prime NE corner position, it exudes style, bathed in sun and offering a sheltered terrace with district and harbour views. With gorgeous common areas and direct lift access to private parking, this home offers the best of Potts Point on a delightful platter. Minutes from buzzing eateries and bars, it is also a short walk to trains and an easy trip to the CBD, harbour and the beaches of the east.