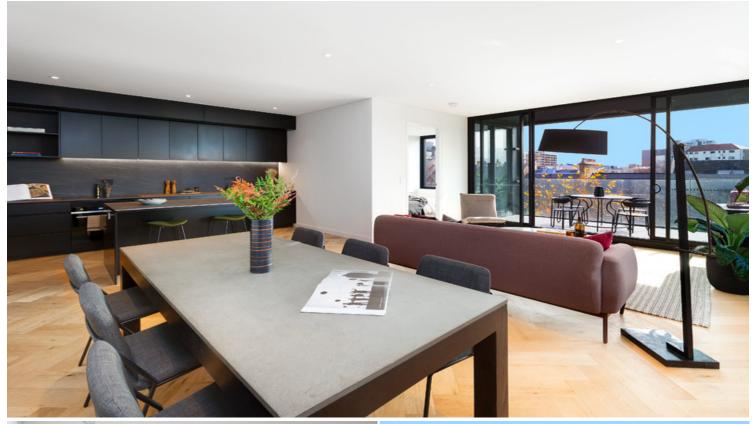

## 502/37 Bayswater Road POTTS POINT, NSW

3 bed | 2.5 bath | 2 car

Set in the brand-new The Hensley building, designed by global architects Woods Bagot, this 5th floor apartment offers sleek finishes and a clever floorplan granting a serene lifestyle in a great location. Showcasing the best contemporary design and blessed with a prime NE corner position, it exudes style, bathed in sun and offering a sheltered terrace with district and harbour views. With gorgeous common areas and direct lift access to private parking, this home offers the best of Potts Point on a delightful platter. Minutes from buzzing eateries and bars, it is also a short walk to trains and an easy trip to the CBD, harbour and the beaches of the east.