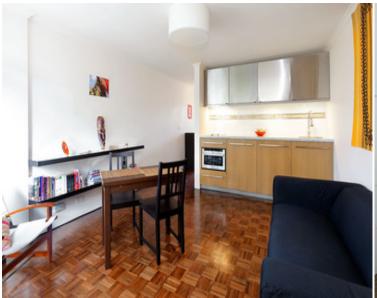

## Features Include:

- Available furnished/unfurnished
- Combined lounge and dining with parquetry flooring
- Renovated kitchen with stone benchtops and exceptional finishes
- Fully renovated bathroom...