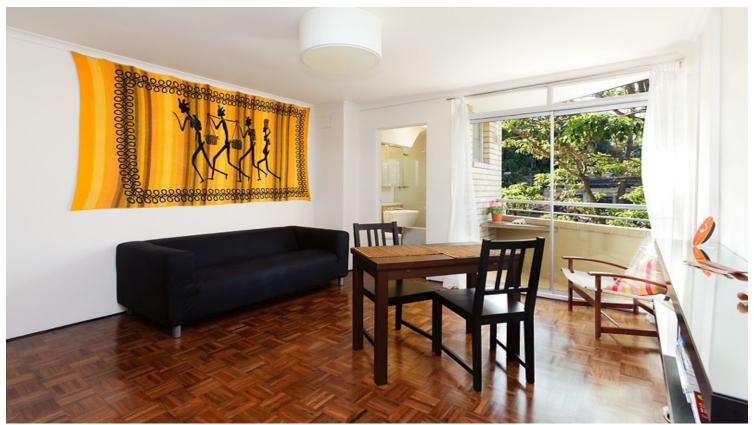

## Features Include:

- Available furnished/unfurnished
- Combined lounge and dining with parquetry flooring
- Renovated kitchen with stone benchtops and exceptional finishes
- Fully renovated bathroom...