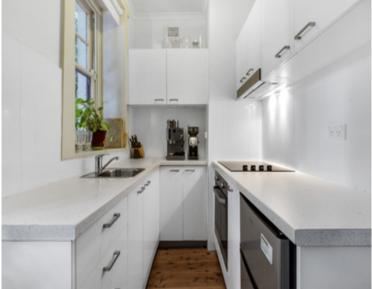

- > Classic studio offers approx. 29sqm of living
- > Open plan with bed alcove
- > Polished floor & ornate ceilings
- > Well renovated kitchen with good storage
- > Updated bathroom