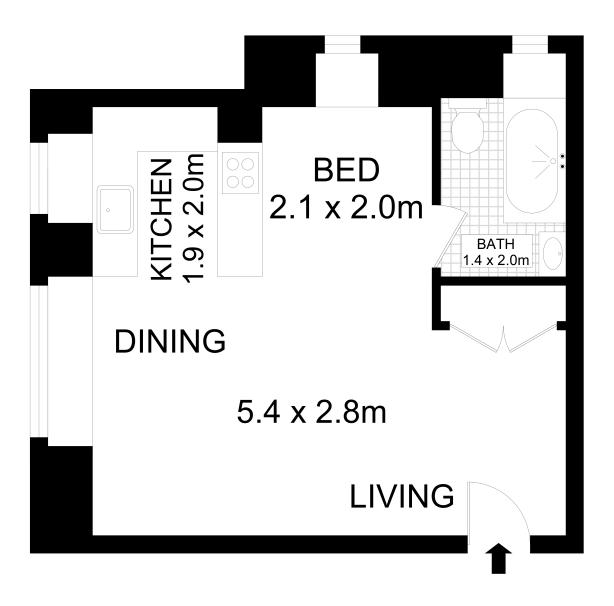

- > Classic studio offers approx. 29sqm of living
- > Open plan with bed alcove
- > Polished floor & ornate ceilings
- > Well renovated kitchen with good storage
- > Updated bathroom

## **Proudly Richardson&Wrench**

Richardson & Wrench Elizabeth Bay / Potts Point 02 8356 2700

Disclaimer

Floor Plan measurements are approximate and are for illustrative purposes only. While we cannot doubt the floor plans accuracy, we make no guarantee, warranty or representation as to the accuracy and completeness of the floor plan