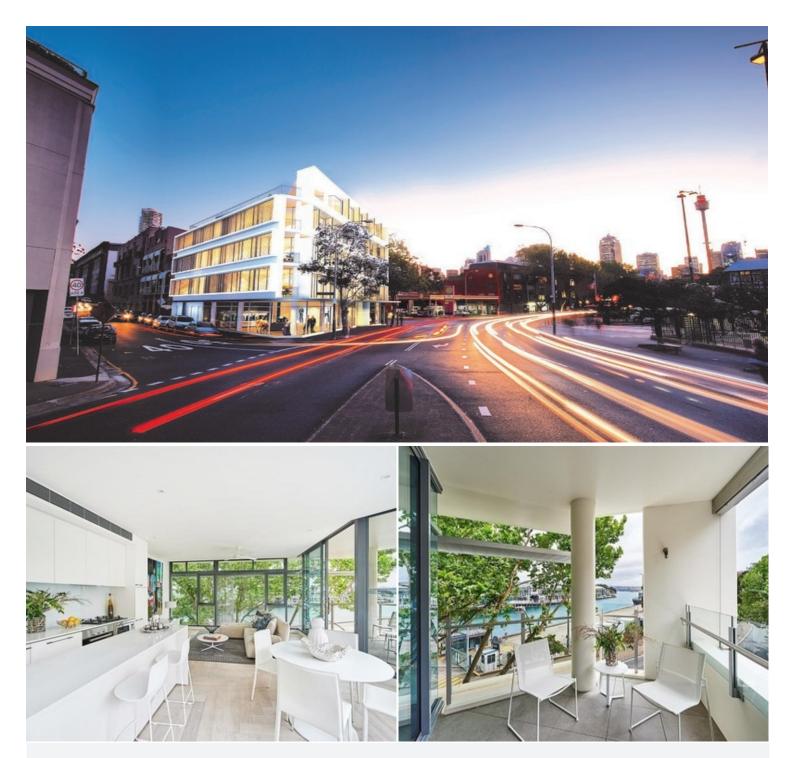

## 204/65 Cowper Wharf Road WOOLLOOMOOLOO, NSVR&W 2 bed | 2 bath | 1 car

Located in a world-class harbourside position at Woolloomooloo, this generously proportioned two-bedroom apartment offers a superb sanctuary near the city. With a Northerly aspect and set in the exclusive "Anchorage" building of only 16 units, this boutique executive apartment boasts views over the Woolloomooloo Bay and back towards the city skyline. rwebay.com.au/5158029