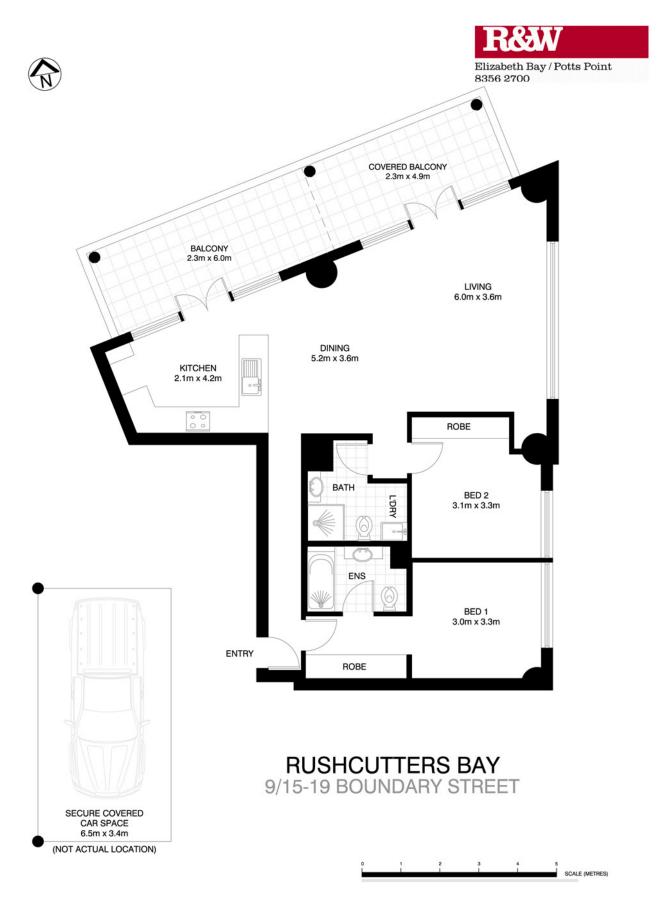

## **Proudly Richardson&Wrench**

Richardson & Wrench Elizabeth Bay / Potts Point 02 8356 2700

\*PLANS SHOWN ONLY INDICATIVE OF LAYOUT. DIMENSIONS ARE APPROXIMATE.

Floor plan supplied by V-Mark Design Pty Ltd. This floor plan is provided for indicative purposes only. Measurements are approximate and not to scale. The vendor, agency and supplier will accept no liability for its accuracy. Interested parties are advised to make their own independent enquiries.