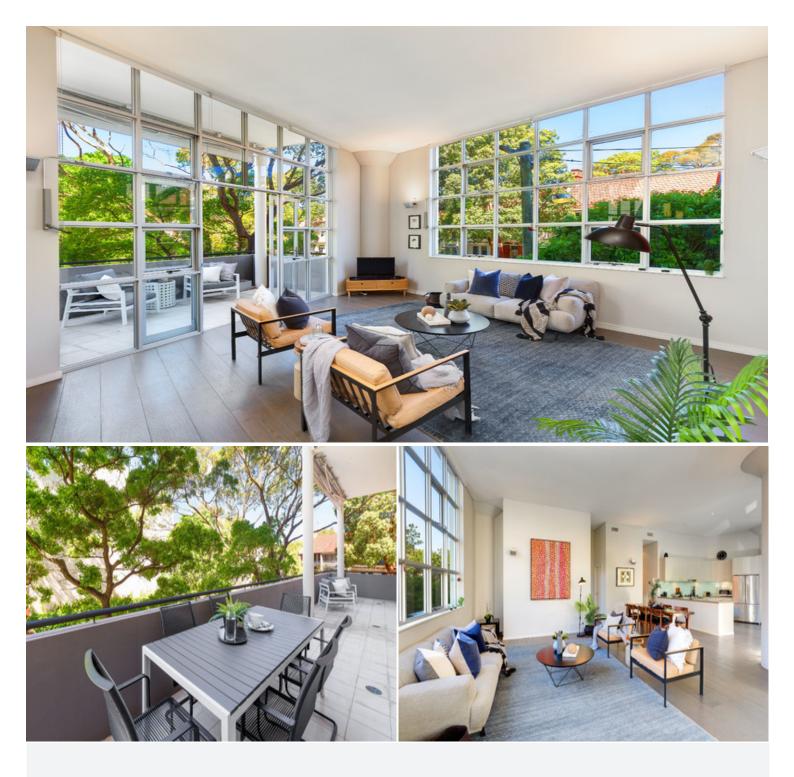

## 9/15-19 Boundary Street RUSHCUTTERS BAY, NSW 2 bed | 2 bath | 1 car

-NExceptional warehouse-style 2-bedroom showpiece apartment

- $\mathbb{N}$ In prized corner block position, NE-facing, bathed in sunshine

-[Vast living/dining opens to 25sqm (approx.) entertainers' terrace

- Private carpeted main + 2nd bedroom, both with extensive b/ins

-Designer kitchen, Bosch gas cooking, huge bench space, d/washer

- Mod main bathroom, en-suite with bath, retained indus...