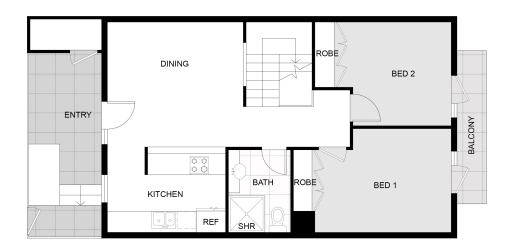

## **FLOOR PLAN**

This floor plan including furniture, fixture measurements and dimensions are approximate and for illustrative purposes only. BoxBrownie.com gives no guarantee, warranty or representation as to the accuracy and layout. All enquiries must be directed to the agent, vendor or party representing this floor plan.

## 103 Brougham Street, Woolloomooloo

N

Every precaution has been taken to establish accuracy of the information in this brochure but does not constitute any representation by the vendor or agent.