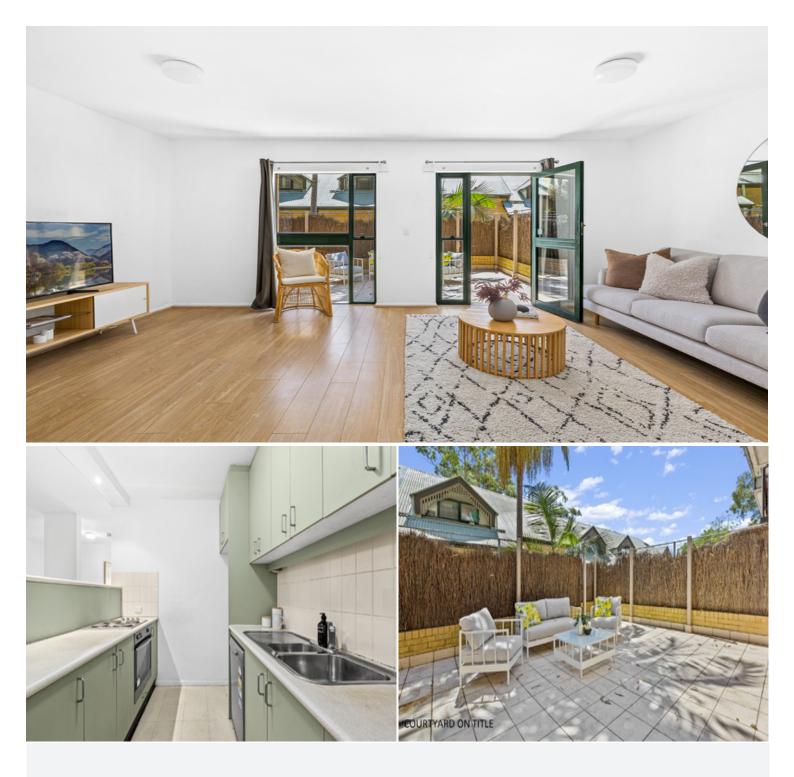

## **103 Brougham Street WOOLLOOMOOLOO, NSW** 2 bed | 1 bath | 1 car

Set in a leafy street, in a prime locale on the cusp of Potts Point, this split-level Strata townhouse offers a terrace-like feel. With a private entrance, spacious living bathed in natural light with direct courtyard access and lock up garage on title.

- \* Private entry, split-level design, separate living & dining spaces
- \* Kitchen with dishwasher, generous storage
- \* Secure parking, storage room and under stair storage
- \* Bedrooms with built in robes, balcony access