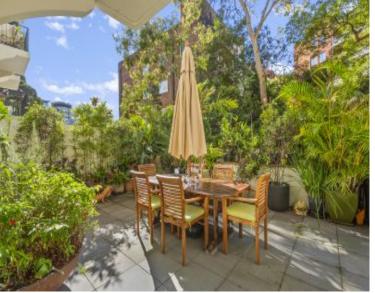

# 102/2A Elizabeth Bay Road Elizabeth Bay, NSW 1 bed | 1 bath | 1 car

North-East facing with a rare 42m2 (approx.) terrace surrounded by lush gardens, this oversized one bedroom apartment is a private retreat in the heart of Elizabeth Bay. Floor to ceiling glass provides seamless flow between the interior and entertaining terrace, with sophisticated finishes throughout the apartment, the addition of a study/guest bedroom and secure basement parking on title.

\*Large living/dining space opening onto entertaining terrace creates seamless indoor/outdoor flow

\*Generous bedroom with floor to ceiling glass sliding d...