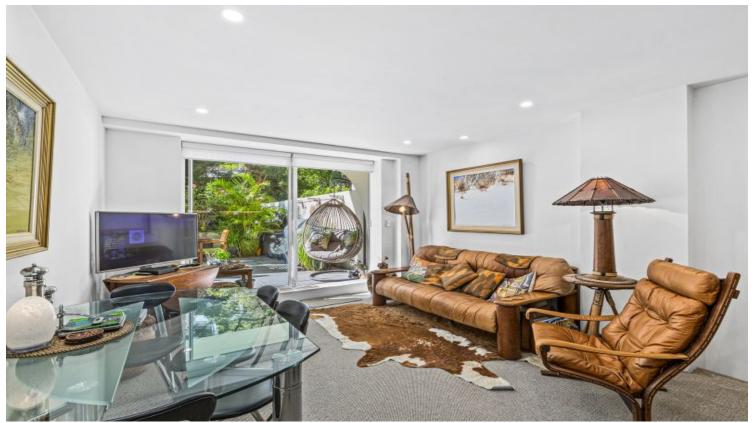

# 102/2A Elizabeth Bay Road Elizabeth Bay, NSW 1 bed | 1 bath | 1 car

North-East facing with a rare 42m2 (approx.) terrace surrounded by lush gardens, this oversized one bedroom apartment is a private retreat in the heart of Elizabeth Bay. Floor to ceiling glass provides seamless flow between the interior and entertaining terrace, with sophisticated finishes throughout the apartment, the addition of a study/guest bedroom and secure basement parking on title.

\*Large living/dining space opening onto entertaining terrace creates seamless indoor/outdoor flow

\*Generous bedroom with floor to ceiling glass sliding d...