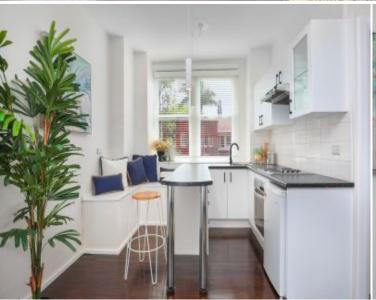

## 207/3-5 Greenknowe Avenue Elizabeth Bay, NSW | 1 bath

'Tara" is an imposing Art-Deco corner building, where its brick exterior has two mirror image sides on Greenknowe & Baroda street fronts joining in a beveled fashion with a single mass of windows leading up to a castellated roofline. Featuring a Tudor arched entry, original lobby and stained glass crested windows.

## **Proudly Richardson&Wrench**

Richardson & Wrench Elizabeth Bay / Potts Point 02 8356 2700

-Character features, high ceilings

-Cross flow ventilation, sunny interiors

Strata: \$854pq...