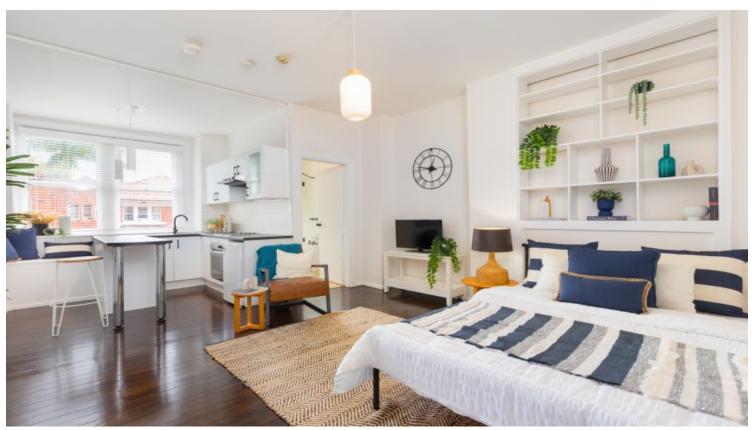

## 207/3-5 Greenknowe Avenue Elizabeth Bay, NSW | 1 bath

'Tara" is an imposing Art-Deco corner building, where its brick exterior has two mirror image sides on Greenknowe & Baroda street fronts joining in a beveled fashion with a single mass of windows leading up to a castellated roofline. Featuring a Tudor arched entry, original lobby and stained glass crested windows.

## **Proudly Richardson&Wrench**

Richardson & Wrench Elizabeth Bay / Potts Point 02 8356 2700

-Character features, high ceilings

-Cross flow ventilation, sunny interiors

Strata: \$854pq...