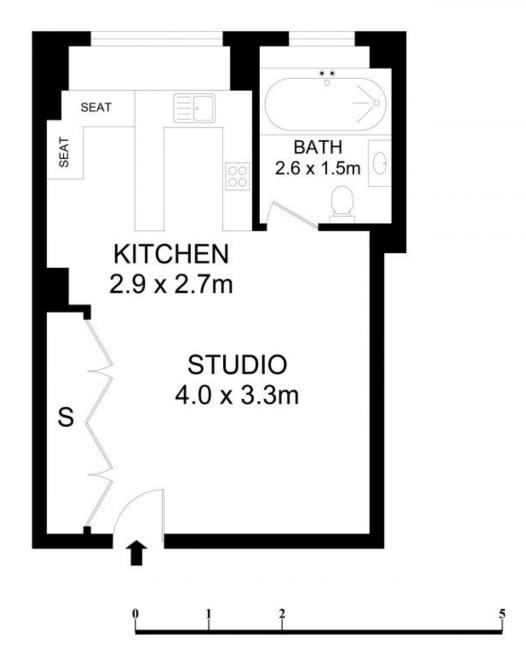

## 207/3-5 Greenknowe Avenue, Potts Point

Disclaimer

Floor Plan measurements are approximate and are for illustrative purposes only. While we cannot doubt the floor plans accuracy , we make no guarantee , warranty or representation as to the accuracy and completeness of the floor plan