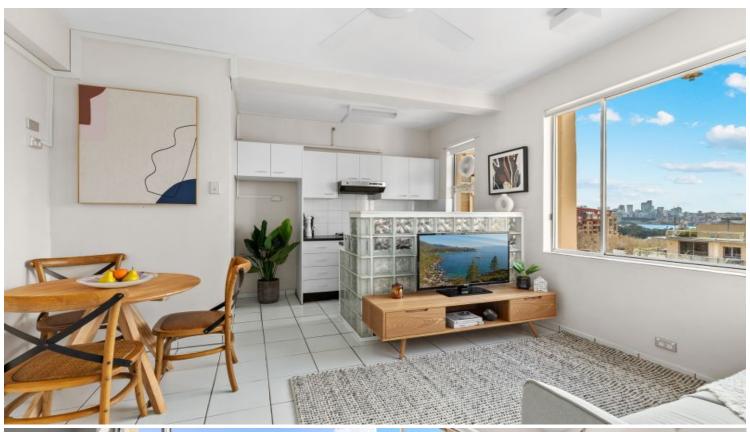

## 66/19a Tusculum Street Potts Point, NSW 1 bed | 1 bath

Boasting complete tranquility and within the distinguished, art deco building known as Kanimbla Hall, this apartment has an abundance of natural light by courtesy of the north-facing windows. From all rooms, an expansive view can be enjoyed. Kanimbla Hall is a well-maintained security building and being an Company Title; this company is suitable to owner occupiers as well as investors. The enormous common rooftop deck offers a spectacular panoramic view out over Sydney's harbor icons.