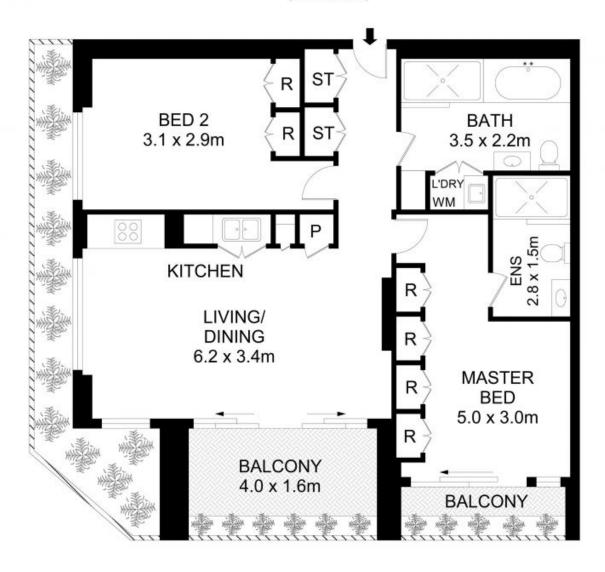

## 105/37 Bayswater Road, Potts Point

Disclaimer

Floor Plan measurements are approximate and are for illustrative purposes only. While we cannot doubt the floor plans accuracy , we make no guarantee , warranty or representation as to the accuracy and completeness of the floor plan