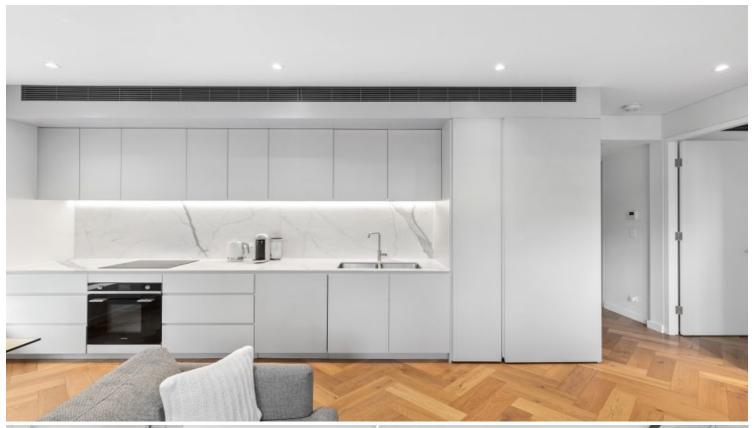

## 105/37 Bayswater Road Potts Point, NSW 2 bed | 2 bath

R&W

Impressive architecture by Woods Bagot has brought an exclusive, design-hotel feel to The Hensley. Finished in natural stone and herringbone timber, it's a wide indoor/outdoor apartment of impressive quality & sophistication.

- \*\* Parking available for separate purchase (or to rent) next door at 33 Bayswater Road\*\*
- \* Over-scaled, luxurious high-end feel
- \* As-new home, wide outdoor terrace

Angelo Boards 0401 050 05