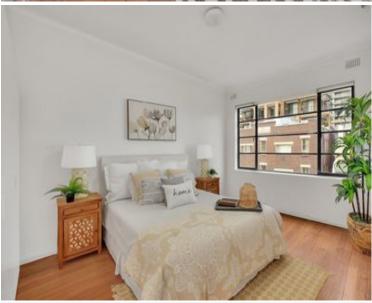

## 19/10c Challis Avenue POTTS POINT, NSW 2 bed | 1 bath

Large renovated two bedroom apartment on top floor featuring two spacious bedrooms, polished wooden floorboards throughout, open plan living/dining room, renovated kitchen with gas cooking, and fridge, as new bathroom with frameless shower screen, and internal laundry facilities. All located in a security building with security intercom, situated moments from Potts Point, Shops, cafes and restaurants, 15 minute walk to the middle of the CBD.