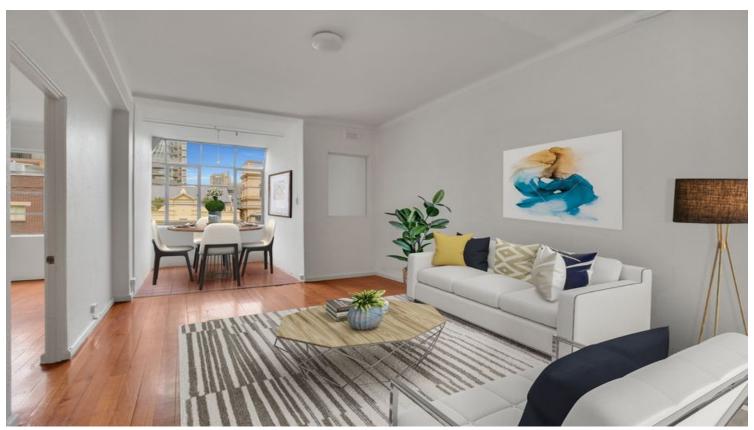

## 19/10c Challis Avenue POTTS POINT, NSW 2 bed | 1 bath

Large renovated two bedroom apartment on top floor featuring two spacious bedrooms, polished wooden floorboards throughout, open plan living/dining room, renovated kitchen with gas cooking, and fridge, as new bathroom with frameless shower screen, and internal laundry facilities. All located in a security building with security intercom, situated moments from Potts Point, Shops, cafes and restaurants, 15 minute walk to the middle of the CBD.