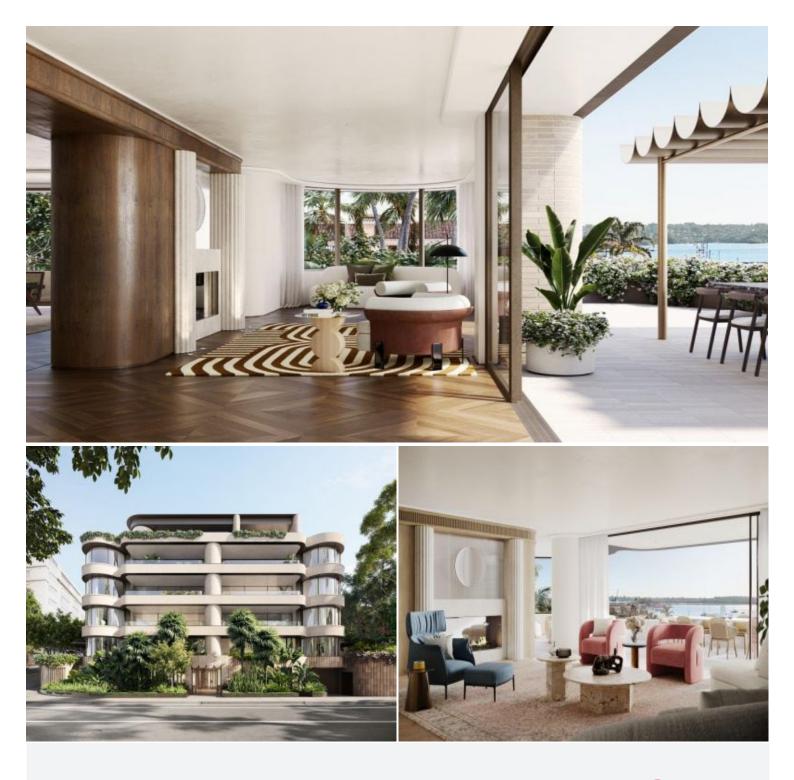

## 1/29 Billyard Avenue Elizabeth Bay, NSW 4 bed | 4 bath | 3 car

Meticulously designed by award-winning architects and interior designers SJB, BILLYARD Ave embodies the grandest of old-world architecture with a dash of modern flair, giving it a distinctively Sydney edge. This garden residence features four bedrooms, four bathrooms, expansive formal living and dining, informal eating and sitting, a large separate TV room, a generous covered entertaining terrace, and lush gardens (capturing views down to the harbour).

## Proudly Richardson&Wrench

Richardson & Wrench Elizabeth Bay / Potts Point 02 8356 2700

The interiors feature bold, rounded forms and fluted st...