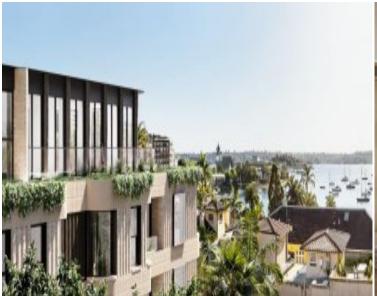

## 9/29 Billyard Avenue Elizabeth Bay, NSW 4 bed | 4 bath | 3 car

Meticulously designed by award-winning architects & interior designers SJB, BILLYARD Ave's Penthouse embodies the grandest of old-world architecture with a dash of modern flair, giving it a distinctively Sydney edge. The interiors feature bold, rounded forms & fluted stone, parquetry & patterned tiling, while thoughtfully designed cabinetry & generous proportions maintain the sense of limitless space throughout every room. Golden light pours through floor-to-ceiling windows across multiple living areas, expertly curved to capture as much of the day's lustre as possible? & the magnificent view beyond.