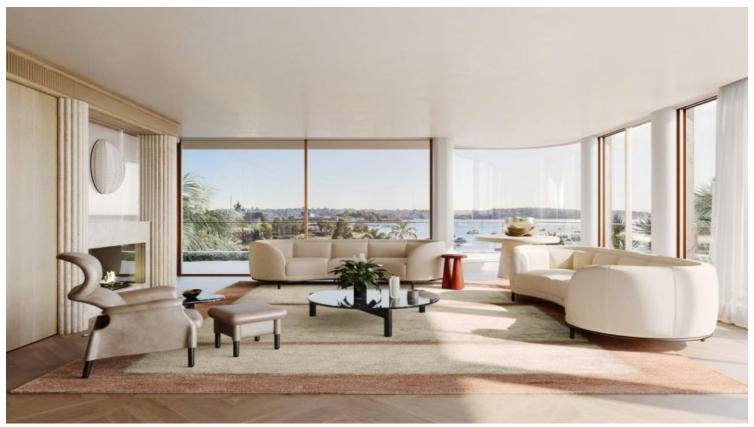

## 9/29 Billyard Avenue Elizabeth Bay, NSW 4 bed | 4 bath | 3 car

Meticulously designed by award-winning architects & interior designers SJB, BILLYARD Ave's Penthouse embodies the grandest of old-world architecture with a dash of modern flair, giving it a distinctively Sydney edge. The interiors feature bold, rounded forms & fluted stone, parquetry & patterned tiling, while thoughtfully designed cabinetry & generous proportions maintain the sense of limitless space throughout every room. Golden light pours through floor-to-ceiling windows across multiple living areas, expertly curved to capture as much of the day's lustre as possible? & the magnificent view beyond.

## **Proudly Richardson&Wrench**

rwebay.com.au/7288030

Richardson & Wrench Elizabeth Bay / Potts Point 02 8356 2700

Sheer scale allows for the vast formal lounge (with add...